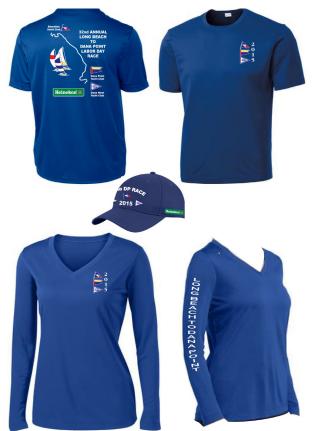

## Long Beach to Dana Point Race Regalia Pre-Order Form

Men's Dri-Fit Royal Blue Short Sleeve Men's Dri-Fit Royal Blue Long Sleeve Cotton Women's Dri-Fit Royal Blue V-Neck Long Sleeve LB to DP Royal Blue Hat

Limited quantities and sizes Prices include tax.

|                                 | S  | Μ  | L  | XL | XXL | Price    | TOTAL |
|---------------------------------|----|----|----|----|-----|----------|-------|
| Men's Short Sleeve DriFit Royal | NA |    |    |    |     | \$25.00  |       |
| Men's Long Sleeve DriFit Royal  | NA |    |    |    |     | \$27.00  |       |
| Ladies Long Sleeve Drifit Royal |    |    |    |    |     | \$27.00  |       |
|                                 |    |    |    |    |     | <u> </u> |       |
| Hats - Royal 2015 one size      |    | NA | NA | NA | NA  | \$20.00  |       |
|                                 | T  |    |    |    |     | Ī        |       |
| Total Order                     |    |    |    |    |     |          |       |