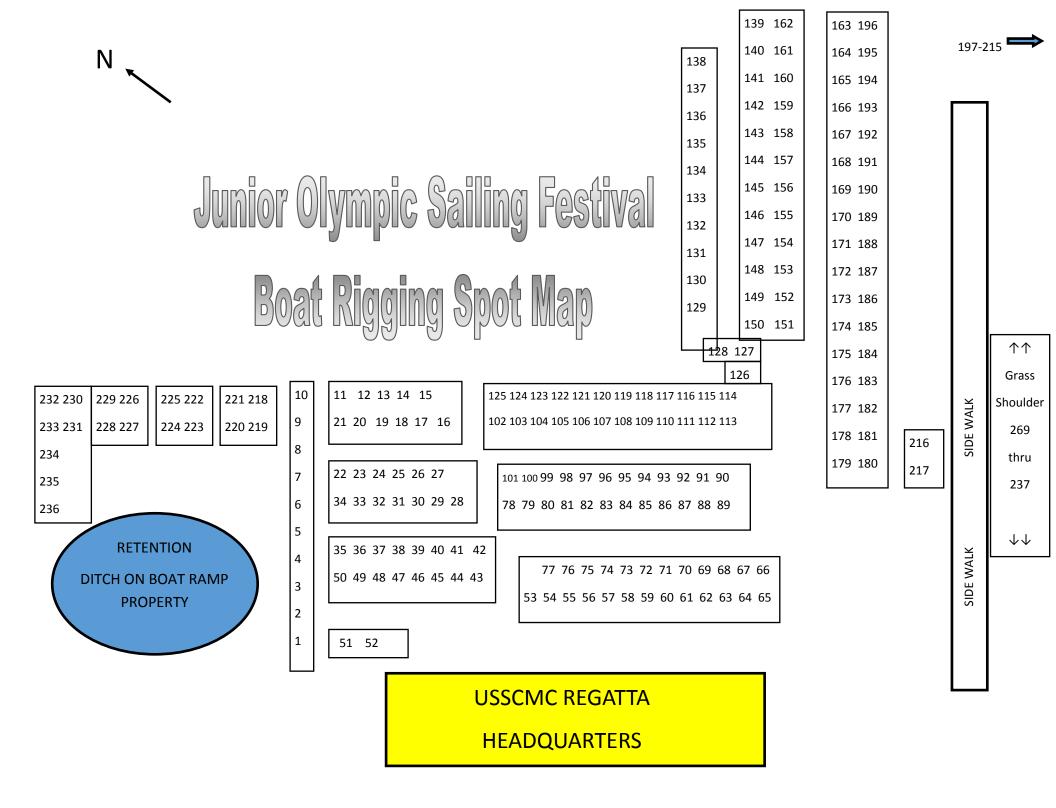

When you arrive take your boat to your assigned boat rigging spot. Please don't leave it blocking a walkway or in someone else's spot. (See list and diagram for spot assignments... NOTE: Assignments were made as of Nov 30<sup>th</sup> as per the NOR. All registrations after this time were placed in the available empty spots.) After properly placing your boat make sure your vehicle has been moved to a proper parking area so the next vehicle can get into position to unload. After parking proceed to check-in on the second floor of the Sailing Center (REGATTA HEADQUARTERS). Please know your SAIL NUMBER when you check-in. At check-in you will be given a dolly tag that matches your Rigging Spot Number, please attach this tag to your dolly. You will receive instructions as to where to pick up your numbered SAFETY WRIST BAND. (See SIs for SAFETY procedures)

king LO1

© 2013 Google

| SPOT # | FIRST NAME           | LAST NAME   | GROUP/RIGGING | FLEET        |
|--------|----------------------|-------------|---------------|--------------|
| 1      | Jordan               | Wiggins     | LNYC          | Club 420     |
| 2      | Alexander            | Mazzeo      | Jon Faudre    | Club 420     |
| 3      | Lucas                | Sawin       | Jon Faudre    | Laser Radial |
| 4      | Jordan               | Roberts     | USSCMC        | Laser Radial |
| 5      | Zachary              | Boogaart    | USSCMC        | Club 420     |
| 6      | Dylan                | Brazee      | USSCMC        | Club 420     |
| 7      | Chris                | Kiener      | USSCMC        | Club 420     |
| 8      | Emily                | Bornarth    | USSCMC        | Club 420     |
| 9      | Trevor               | Bornarth    | USSCMC        | Club 420     |
| 10     | Jack                 | Johansson   | CRYC          | Club 420     |
| 11     | Stefan               | Sosa        | CRYC          | RWB          |
| 12     | Jacques              | Rive        | CRYC          | RWB          |
| 13     | Bruno                | Wencelblat  | CRYC          | RWB          |
| 14     | Tyler                | Morris      | CRYC          | RWB          |
| 15     | Spencer              | Dominguez   | CRYC          | RWB          |
| 16     | Jackson              | McAliley    | CRYC          | RWB          |
| 17     | Lauren               | Russler     | CRYC          | RWB          |
| 18     | Constantine Jonathan | Scurtis     | CRYC          | RWB          |
| 19     | Javier               | Garcon      | CRYC          | RWB          |
| 20     | John                 | Wood        | CRYC          | RWB          |
| 21     | Danny                | Hughes      | CRYC          | RWB          |
| 22     | Maddie               | Hughes      | CRYC          | RWB          |
| 23     | Mateo                | Farina      | CRYC          | RWB          |
| 24     | Stephan              | Baker       | CRYC          | RWB          |
| 25     | Lachlain             | McGranahan  | CRYC          | RWB          |
| 26     | Liam                 | O'Keefe     | CRYC          | RWB          |
| 27     | Leopold              | Seuss       | CRYC          | RWB          |
| 28     | Zachariah            | Schemel     | CRYC          | RWB          |
| 29     | Berta                | Puig        | CRYC          | RWB          |
| 30     | Anna                 | Vasilieva   | CRYC          | Green        |
| 31     | Charlotte            | Kennedy     | CRYC          | Green        |
| 32     | Griggs               | Diemar      | CRYC          | Green        |
| 33     | Robert               | Diemar      | CRYC          | Green        |
| 34     | Basil                | Horangic    | CRYC          | Green        |
| 35     | Maximilian           | Seuss       | CRYC          | Green        |
| 36     | Willard              | Barnhart    | CRYC          | Green        |
| 37     | Isabella             | Cordero     | CRYC          | Green        |
| 38     | Lucas                | Casas       | CRYC          | Green        |
| 39     | Brayden              | Benesch     | CRYC          | Green        |
| 40     | Umi                  | Noritake    | CRYC          | Green        |
| 41     | Mathieu              | Graham      | CRYC          | Green        |
| 42     | Elena                | Graham      | CRYC          | Green        |
| 43     | lan                  | Fox         | CRYC          | Green        |
| 44     | Avinash              | Raval       | CRYC          | Green        |
| 45     | Nico                 | Aulet-Vidal | CRYC          | Green        |
| 46     | Brody                | Wood        | CRYC          | Green        |

| 47 | Angel     | Lapadula       | CRYC           | Green    |
|----|-----------|----------------|----------------|----------|
| 48 | David     | Snyder         | CRYC           | Green    |
| 49 | Natalia   | Freyre         | CRYC           | Green    |
| 50 | Alejandra | Freyre         | CRYC           | Green    |
| 51 | Bryson    | Fackender      | LWPF           | Green    |
| 52 | Andrew    | Stevens        | LWPF           | Open Bic |
| 53 | Keegan    | MacKinnon      | USSCMC         | Green    |
| 54 | Zuzanna   | Barska         | USSCMC         | Green    |
| 55 | Jakub     | Barski         | USSCMC         | Green    |
| 56 | Harrison  | Brams          | USSCMC         | Green    |
| 57 | Jacob     | Suttin         | USSCMC         | Green    |
| 58 | Michael   | Blotnick       | USSCMC         | Green    |
| 59 | Johnny    | Raheb          | Phil Muller    | Green    |
| 60 | Will      | Platten        | Phil Muller    | Green    |
| 61 | Brian     | Morris         | CGSC           | Green    |
| 62 | Somak     | SHIVLANI       | CGSC           | Green    |
| 63 | Conor     | Kellett        | CGSC           | Green    |
| 64 | Isabela   | Kellett        | CGSC           | Green    |
| 65 | Keith     | Grupenhoff     | CGSC           | Green    |
| 66 | Sophie    | De Leon-Urban  | CGSC           | Green    |
| 67 | Isaac     | Martinez       | CGSC           | Green    |
| 68 | Francisco | Aguerrebere    | CGSC           | Green    |
| 69 | Martin    | Barrera        | CGSC           | Green    |
| 70 | Cate      | Paxton         | SYS            | Green    |
| 71 | Kaitlyn   | Liebel         | SYS            | Green    |
| 72 | Avery     | Florio         | SYS            | Green    |
| 73 | Samuel    | Powers         | SYS            | Green    |
| 74 | Anthony   | Расе           | PBSC           | Green    |
| 75 | Caden     | Martens        | PBSC           | Green    |
| 76 | Jake      | Homberger      | PBSC           | Green    |
| 77 | Caroline  | Locke          | USSCMC         | RWB      |
| 78 | William   | Gaston         | NCSC           | Green    |
| 79 | Asher     | Carriero       | NCSC           | Green    |
| 80 | Bailey    | Gorman         | NCSC           | Green    |
| 81 | Brant     | Bidwell        | PBSC           | RWB      |
| 82 | Ethan     | Homberger      | PBSC           | RWB      |
| 83 | Matthew   | McGonigal      | CCSC           | Green    |
| 84 | Alexis    | Young          | CCSC           | Green    |
| 85 | Kuno      | Paasch         | CCSC           | Green    |
| 86 | Peyton    | Weaver         | CCSC           | Green    |
| 87 | Xavier    | Shattuck       | Alden Shattuck | RWB      |
| 88 | Edwin     | Guess-Stollman | КВҮС           | Green    |
| 89 | Daniel    | Guess-Stollman | КВҮС           | Green    |
| 90 | Tara      | Conway         | КВҮС           | Green    |
| 91 | Daniel    | Van Puffelen   | CGSC           | Green    |
| 92 | Bailey    | Knight         | CGSC           | Green    |
| 93 | Karl      | Waldman        | CGSC           | RWB      |

| 94             | J.J. (Jessica) | Smith           | SYS  | RWB          |
|----------------|----------------|-----------------|------|--------------|
| 95             | Sebastian      | Spinelli-Sax    | SYS  | RWB          |
| 96             | Nickolas       | Powers          | SYS  | RWB          |
| 97             | Andrew         | Florio          | SYS  | RWB          |
| 98             | Christopher    | Capiola         | NCSC | RWB          |
| 99             | Liliana        | Capiola         | NCSC | RWB          |
| 100            | Maggie         | Walker          | NCSC | RWB          |
| 101            | casey          | mason           | NCSC | RWB          |
| 102            | Sam            | Dreyfuss        | NCSC | RWB          |
| 103            | Andrew         | Mitchell        | NCSC | RWB          |
| 104            | Dmitriy        | Ovren           | NCSC | RWB          |
| 105            | Patrick        | Igoe            | NCSC | RWB          |
| 106            | Terra          | Ehrhart         | SYS  | RWB          |
| 107            | Devin          | Wade            | SYS  | RWB          |
| 108            | Jack           | Groves          | SYS  | RWB          |
| 109            | Preston        | Weaver          | CCSC | RWB          |
| 110            | Ethan          | Danielson       | SPYC | RWB          |
| 111            | Emily          | Allen           | SPYC | RWB          |
| 112            | Kate           | Danielson       | SPYC | RWB          |
| 113            | Charlotte      | Leigh           | CGSC | RWB          |
| 114            | Mia            | Hanes           | SYS  | RWB          |
| 115            | Ava            | Shakespeare     | SPYC | Green        |
| 116            | Gustavo        | Alonso          | КВҮС | Green        |
| 117            | Julia          | Conneely        | CCSC | RWB          |
| 118            | Adrian         | Winkelman       | CCSC | RWB          |
| 119            | Alexander      | Vafeas          | SYS  | RWB          |
| 120            | Bryce          | Tone            | SYS  | RWB          |
| 121            | Grady          | Paxton          | SYS  | RWB          |
| 122            | Ryan           | Garraty         | NCSC | RWB          |
| 123            | Thomas         | Connell         | NCSC | RWB          |
| 124            | Lauren         | Connell         | NCSC | RWB          |
| 125            | Carson         | Page            | NCSC | RWB          |
| 126            | Chris          | Hoogenboom      | BYSC | Laser Radial |
| <del>127</del> | Chris          | Hoogenboom      | BYSC | Laser Radial |
| 128            | Michael        | Moss            | LYC  | Laser Radial |
| 129            | Ciara          | Rodriguez-Horan | LYC  | Laser Radial |
| 130            | Declan         | McGranahan      | NYYC | Club 420     |
| 131            | Carrie         | Marshall        | TSO  | Club 420     |
| 132            | Louisa         | Nordstrom       | SYS  | Club 420     |
| 133            | Кау            | Brunsvold       | SYS  | Club 420     |
| 134            | Mark           | Brunsvold       | SYS  | Club 420     |
| 135            | Cesare         | Allocco         | КВҮС | Club 420     |
| 136            | Enrique        | Gaston          | КВҮС | Club 420     |
| 137            | Sebastian      | Clark           | КВҮС | Club 420     |
| 138            | Jacob          | Fisker-Andersen | FYC  | Club 420     |
| 139            | Bridget        | Monahan         | FYC  | RWB          |
| 140            | J. Reedy       | Monahan         | FYC  | RWB          |

| 141 | Wes            | Myler             | FYC  | RWB   |
|-----|----------------|-------------------|------|-------|
| 142 | William        | Weinbecker        | FYC  | RWB   |
| 143 | Patrick        | Kunz              | FYC  | RWB   |
| 144 | Wheeler        | Handford          | FYC  | Green |
| 145 | Mary Katherine | Monahan           | FYC  | Green |
| 146 | Julian         | Galpin            | FYC  | Green |
| 147 | Nicolas        | Issel             | LYC  | RWB   |
| 148 | Sofia          | Issel             | LYC  | RWB   |
| 149 | Robert         | Rielly            | LYC  | RWB   |
| 150 | Garrett        | Dixon             | LYC  | RWB   |
| 151 | Yanni          | Brooks            | LYC  | RWB   |
| 152 | Jack           | Redmond           | LYC  | RWB   |
| 153 | Connor         | Boland            | LYC  | RWB   |
| 154 | Griffin        | Sisk              | LYC  | RWB   |
| 155 | Bridget        | Sisk              | LYC  | RWB   |
| 156 | Maeve          | Sisk              | LYC  | RWB   |
| 157 | Miles          | Wolff             | LYC  | RWB   |
| 158 | Mitchell       | Callahan          | LYC  | RWB   |
| 159 | Justin         | Callahan          | LYC  | RWB   |
| 160 | Bella          | Casaretto         | LYC  | RWB   |
| 161 | Denver         | Rozzo             | LYC  | RWB   |
| 162 | Giulio         | Zunino            | LYC  | RWB   |
| 163 | Jonathan       | Siegel            | LYC  | RWB   |
| 164 | Alex           | Cruz-Bustillo     | CGSC | RWB   |
| 165 | Nico           | Garcia-Castrillon | КВҮС | RWB   |
| 166 | Joshua         | BUTTRICK          | КВҮС | RWB   |
| 167 | Tommy          | McCormick         | КВҮС | RWB   |
| 168 | Samuel         | Clark             | КВҮС | RWB   |
| 169 | Griffin        | Clark             | КВҮС | RWB   |
| 170 | Jorge          | Gutierrez         | КВҮС | RWB   |
| 171 | Andy           | Leshaw            | КВҮС | RWB   |
| 172 | Maya           | Conway            | КВҮС | RWB   |
| 173 | Alex           | Garcon            | КВҮС | RWB   |
| 174 | Santiago       | Dillon            | КВҮС | RWB   |
| 175 | Mattias        | Castilla          | КВҮС | RWB   |
| 176 | Chris          | Purcell           | КВҮС | RWB   |
| 177 | Martin         | Hawley            | КВҮС | Green |
| 178 | Abigail        | Sharp             | КВҮС | Green |
| 179 | Nicole         | Hawley            | КВҮС | Green |
| 180 | Siska          | Dupont Berry      | КВҮС | Green |
| 181 | Joseph         | BUTTRICK          | КВҮС | Green |
| 182 | Isabella       | Mendoza Cabezas   | КВҮС | Green |
| 183 | Ryan           | Keenan            | КВҮС | Green |
| 184 | Ella           | Allocco           | КВҮС | Green |
| 185 | Graceanna      | Dixon             | LYC  | Green |
| 186 | Skye           | Johnson           | LYC  | Green |
| 187 | Simone         | Moss              | LYC  | Green |

| 188 | Rhys          | Pullar      | LYC  | Green    |
|-----|---------------|-------------|------|----------|
| 189 | Ava           | Meshel      | LYC  | Green    |
| 190 | Matthew       | Monts       | LIMA | RWB      |
| 191 | Laura         | Hamilton    | LIMA | RWB      |
| 192 | Kaitlyn       | Hamilton    | LIMA | RWB      |
| 193 | Diego Zackary | Carvajal    | LIMA | RWB      |
| 194 | Caleb         | Cogan       | LIMA | RWB      |
| 195 | Jana          | Laurendeau  | LIMA | RWB      |
| 196 | Kenneth       | Corsig      | LIMA | RWB      |
| 197 | Isabella      | Shakespeare | LIMA | RWB      |
| 198 | Savannah      | Young       | LIMA | RWB      |
| 199 | Gwendolyn     | Donahue     | LIMA | RWB      |
| 200 | Mcaulay       | Carter      | LIMA | RWB      |
| 201 | ,<br>Matthew  | King        | LIMA | RWB      |
| 202 | Rebecca       | Schmitz     | LIMA | RWB      |
| 203 | Laura         | Slovensky   | LIMA | RWB      |
| 204 | Francesca     | Edmands     | LIMA | RWB      |
| 205 | Galen         | Deane       | LIMA | RWB      |
| 206 | Thomas        | Mazzeo      | LIMA | RWB      |
| 207 | Hannah        | Freeman     | LIMA | RWB      |
| 208 | Ben           | Labarca     | LIMA | RWB      |
| 209 | Eli           | Thorn       | LIMA | RWB      |
| 210 | Hayden        | Earl        | LIMA | RWB      |
| 211 | Troy Ocean    | Dybowski    | LIMA | RWB      |
| 212 | LUCAS         | LABARCA     | LIMA | RWB      |
| 213 | Cooper        | Walshe      | LIMA | RWB      |
| 214 | Samara        | Walshe      | LIMA | RWB      |
| 215 | Adam          | Larson      | LIMA | RWB      |
| 216 | Will          | MacDiarmid  | LYC  | Green    |
| 217 | Justin        | Tribou      | LYC  | Green    |
| 218 | Tucker        | Weed        | CRYC | Club 420 |
| 219 | Connor        | Murphy      | CRYC | Club 420 |
| 220 | Eduardo       | Mintzias    | CRYC | Club 420 |
| 221 | Trent         | Shaw        | CRYC | Club 420 |
| 222 | Sinead        | McManus     | CRYC | Club 420 |
| 223 | Grace         | Howie       | CRYC | Club 420 |
| 224 | Ashley        | Delisser    | CRYC | Club 420 |
| 225 | Sam           | Baker       | CRYC | Club 420 |
| 226 | Julia         | Johansson   | CRYC | Club 420 |
| 227 | Clayton       | Snyder      | CRYC | Club 420 |
| 228 | Ryan          | Vittimberga | CRYC | Club 420 |
| 229 | Theodora      | Horangic    | CRYC | Club 420 |
| 230 | Katherine     | Nelson      | DIYC | RWB      |
| 231 | Ryan          | Gray        | DIYC | RWB      |
| 232 | Roberto       | Rodriguez   | UKSC | Green    |
| 233 | Daniel        | Neville     | UKSC | Green    |
| 234 | Margaret      | Courtney    | DIYC | RWB      |

| 235            | Callen    | Burnett      | DIYC        | Green        |
|----------------|-----------|--------------|-------------|--------------|
| 236            | Nicholai  | Murray       | Murray      | Green        |
| 237            | Edmund    | McAlister    | BYSC        | Open Bic     |
| 238            | lan       | Hoogenboom   | BYSC        | Open Bic     |
| 239            | Sarah     | Suber        | BYSC        | Open Bic     |
| 240            | Ashton    | Bell         | BYSC        | Open Bic     |
| 241            | Emily     | Potter       | BYSC        | Open Bic     |
| 242            | Gavin     | Parker       | BYSC        | Open Bic     |
| 243            | John      | Aleman       | MYC         | Open Bic     |
| 244            | Lucas     | Olin         | MYC         | Open Bic     |
| 245            | JuanPablo | Lopez Bottas | MYC         | Open Bic     |
| 246            | MariaLola | Lopez Bottas | MYC         | Open Bic     |
| 247            | Pierce    | Olsen        | MYC         | Open Bic     |
| 248            | Fynn      | Olsen        | MYC         | Open Bic     |
| 249            | Nicolas   | Palop        | MYC         | Open Bic     |
| 250            | German    | Jaramillo    | MYC         | Open Bic     |
| 251            | Aidan     | Wells        | MYC         | Open Bic     |
| 252            | Phillip   | Palma        | MYC         | Open Bic     |
| 253            | Sofia     | Palma        | MYC         | Open Bic     |
| 254            | Maia      | Caballero    | MYC         | Open Bic     |
| 255            | Oliver    | Duncan       | Nevin Sayre | Open Bic     |
| 256            | Kevin     | Couriel      | Couriel     | Open Bic     |
| 257            | Walter    | Gnann        | BYSC        | Laser Radial |
| <del>258</del> | Walter    | Gnann        | BYSC        | Laser Radial |
| 259            | Owen      | Wicks        | CCSC/Ahearn | RWB          |
| 260            | Maverick  | Putnam       | CCSC/Ahearn | RWB          |
| 261            | Richard   | Menke        | CCSC/Ahearn | RWB          |
| 262            | Arabella  | Dixon        | LIMA        | RWB          |
| 263            | Zane      | Rogers       | Lakwood YC  | RWB          |
| 264            | Alex      | Gonzalez     | CRYC        | RWB          |
| 265            | Ella      | Marsden      | CRYC        | RWB          |
| 266            | Chiara    | Bruzzi       | CRYC        | RWB          |
| 267            | Will      | Moller       | LIMA        | RWB          |
| 268            |           |              |             |              |
| 269            |           |              |             |              |