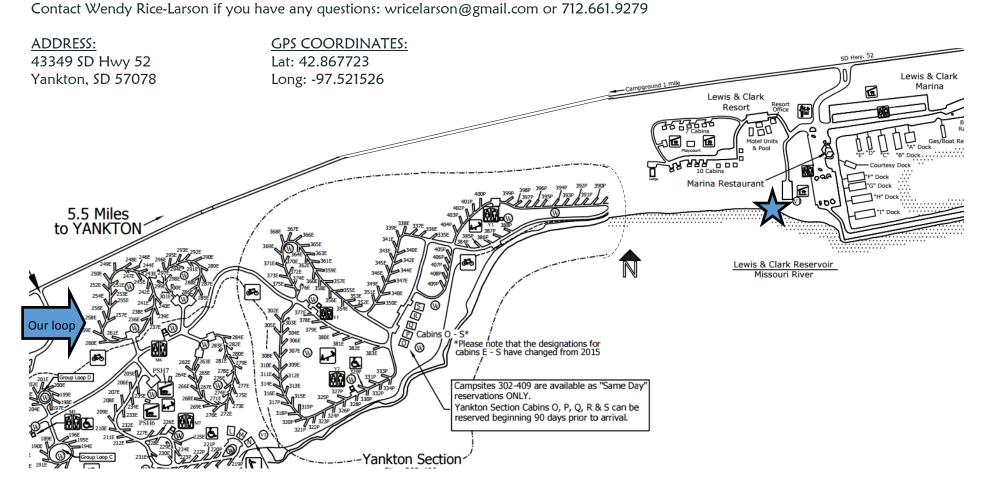

## LEWIS & CLARK RECREATION AREA RV / CAMPING INFORMATION

Lewis and Clark Lake, near Yankton, is one of the state park system's most popular resort parks. Three separate campgrounds comprise this modern recreation area, attracting visitors from throughout the Midwest. Modern resort facilities - from marinas to camping cabins to sandy beaches - attract water lovers to Lewis and Clark. Our Hobie beach is within biking / walking distance to our reserved loop of sites.

Call **605.668.2985** to save your site in our reserved loop (236E—261E) \$19/night Available dates: June 15-24 Please mention that you are with the Hobie 16/20 NAC group.