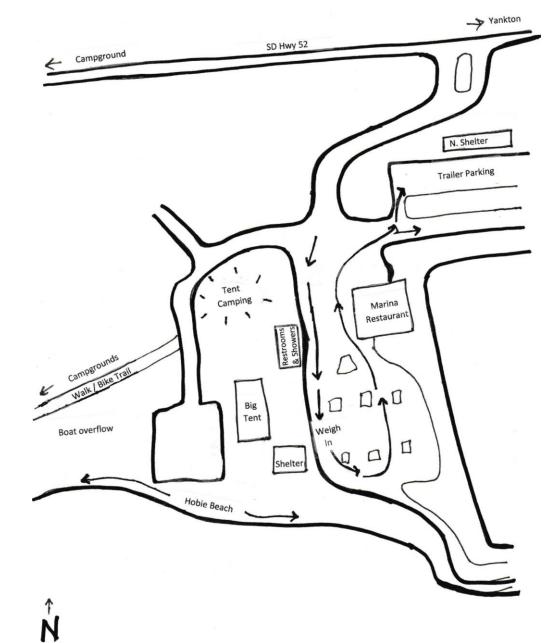

## Weigh-In / Check-In Procedure

For navigation purposes, use the following address:

## 43497 Shore Drive, Yankton, SD 57078

- Prepare boat for weigh-in in the trailer parking area
- Remember to have the following items on the boat:
  - $\circ$  Mast in the down position
  - $\circ$  Sails no sail bag
  - o Boom
  - Blocks
  - $\circ$  Tiller
  - $\circ$  Rudders
  - o Dry Hulls
  - o No Added Weights
- Do <u>not</u> have the following on the boat at weigh-in:
  - Sail Bags / Tramp Bags
  - o Tools
  - o PFD / Throwables
  - o Wetsuits / Clothing
  - o Water
  - o Etc.
- Bring boat to weigh-in area
- Both Skipper and Crew must be present
- Collect Regatta Packet
- Boats may then be placed on the grass / beach or returned to the trailer area.
- Boats may be in the grassy area to the South of the Big Tent or the overflow area to the West of the small lot.