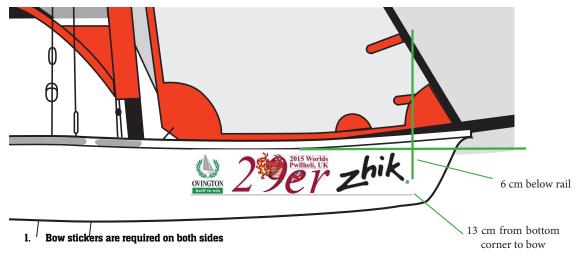

## **29er Worlds Bow Sticker Placement**

- 2. Zhik MUST be the logo nearest the bow on both Port and Starboard sides of your hull
- Leading edge of bow sticker should be within I3cm of the bow; the measurement team will mark your hulls using permanent marker to indicate the positioning at the bow
- 4. Sticker must be 6cm below the rail so they can be clearly seen
- If your bow sticker(s) comes off, it is you responsibility to replace them prior to the next days racing. The Regatta office will have spare sticker
- 6. Make sure you clean the hull thoroughly before applying the stickers for good adhesion.