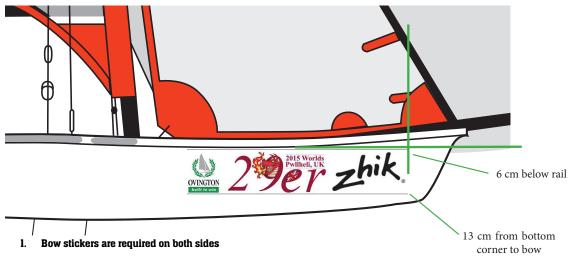

## 29er Worlds Bow Sticker Placement

- 2. Zhik MUST be the logo nearest the bow on both Port and Starboard sides of your hull
- Leading edge of bow sticker should be within 13cm of the bow; the measurement team will mark your hulls using permanent marker to indicate the positioning at the bow
- 4. Sticker must be 6cm below the rail so they can be clearly seen
- If your bow sticker(s) comes off, it is you responsibility to replace them prior to the next days racing. The Regatta office will have spare sticker
- 6. Make sure you clean the hull thoroughly before applying the stickers for good adhesion.