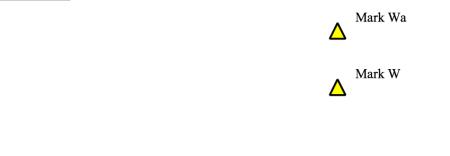

### Attachment A

Lasers use Mark – W
All other fleets use Mark – Wa

**Mark Changes:** When changing the next leg of the course after the start, the race committee will move the original mark to a new position.

#### Marks:

W - Weather Mark

R - Reach Mark

L - Leeward Mark

(All marks are to be left to Port)

Courses

1 -Start - W - L - Finish

2- Start - W-R-- L-Finish