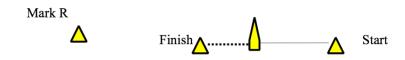

### Marks:

W - Weather Mark

R - Reach Mark

L - Leeward Mark

All marks are to be left to Port )

### Courses

1- Start - W - L - Finish

2- Start - W - R - L - Finish

3- Start - W - L - W - L - Finish

4- Start - W - R - L - W - L - Finish

5- Start - W - R - L - W - R - L - Finish 6- Start - W - L - W - R - L - W - L - Finish