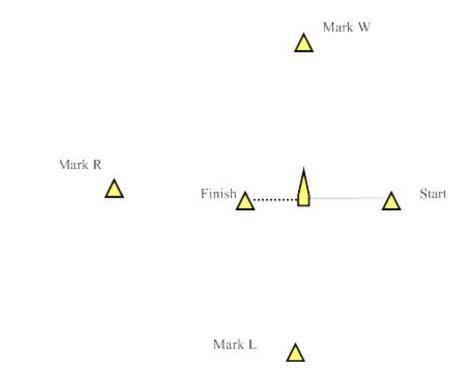

### Attachment A

Lasers use Mark – W
All other fleets use Mark – Wa

**Mark Changes:** When changing the next leg of the course after the start, the race committee will move the original mark to a new position.

#### Marks:

W - Weather Mark

R - Reach Mark

L - Leeward Mark

(All marks are to be left to Port)

Courses

1 -Start - W - L - Finish

2- Start - W-R-- L-Finish

3-Start - W - L - W - L - Finish

4--Start-W-R-L-W-L-Finish

5 -Start - W - R - L - W - R - L - Finish

6-Start --W - R - L - W -L - W - R - L- Finish

7- Start - W - Harbor Entrance Finish