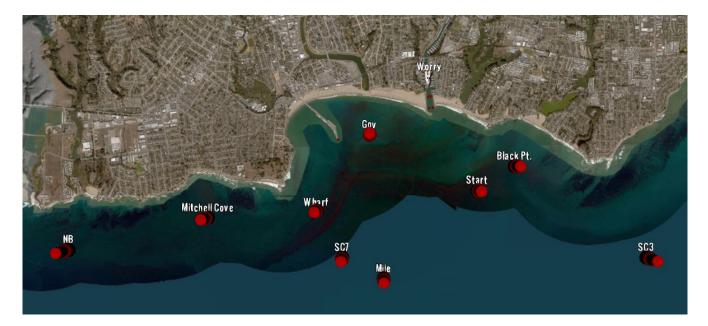

## **Ammendment to Sailing Instructions**

Change #4

All references in the Sailing Instructions are changed to account for an adjustment in the location of the Mitchell's Cove Mark approximately 0.45 nautical miles to the NW of the location used for 2017 Spring SCORE Race #1 and #2.

The table in SI 8.3 is changed to identify the new Mitchell Cove (MC) location:

| Mark Name          | Mark Location          | Mark Description     |
|--------------------|------------------------|----------------------|
| Mitchell Cove (MC) | 36°56.8'N – 122°02.3'W | Unmarked yellow ball |

The table in SI section 9 "Courses" is changed for Course #3 to adjust the distance for that course.

| Course | e | Mark Rounding Order                     | Distance |
|--------|---|-----------------------------------------|----------|
| 3      |   | Start - Mitchell Cove – Black Pt Finish | 4.92     |

The Chartlet in Attachement A showing the the relative location of the marks is replaced with the following: