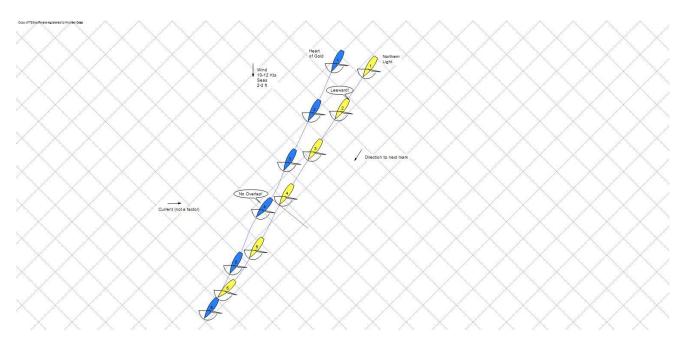

- 1) Judge Mr. Molnar declared a possible conflict of interest as he was a neighbor of Mr. Neatherly about ten years ago and sailed aboard Northern Light.
- 2) At the time of the incident the wind was 10-12 kts, seas were 2-3 ft and current was not a factor.
- 3) Northern Light (NL), a Santana 35 and Heart of Gold (HG), an Olson 911S, were broad reaching to a leeward mark.
- 4) The boats were on starboard tack and overlapped at a distance more than two boat lengths for some minutes with HG to windward of NL.
- 5) HG was sailing a slightly lower course and slightly faster.
- 6) HG advanced to a position where NL bow was only overlapped 11/2 meters across HG transom line and 2 meters to leeward. The gap between the boats expanded and contracted as the boats 'traded waves'.
- 7) NL hailed "leeward boat". A moment later HG responded "overlap" as she sighted her transom line against the bow of NL.
- 8) HG changed course 10-15 degrees to windward in an attempt to clear her transom line ahead of NL. Again sighting the bow of NL, she hailed "no overlap" as the transom line cleared the bow of NL.
- 9) HG resumed her course with NL's bow now again across the HG transom line.
- 10) NL changed course 10-15 degrees to windward.
- 11) After 2-3 seconds, while still changing course to windward, the spinnaker of NL contacted the backstay of HG.

| Diagram of boat | endorsed by committee. | ☐ Committee's diagram is attached. |
|-----------------|------------------------|------------------------------------|
|                 |                        |                                    |