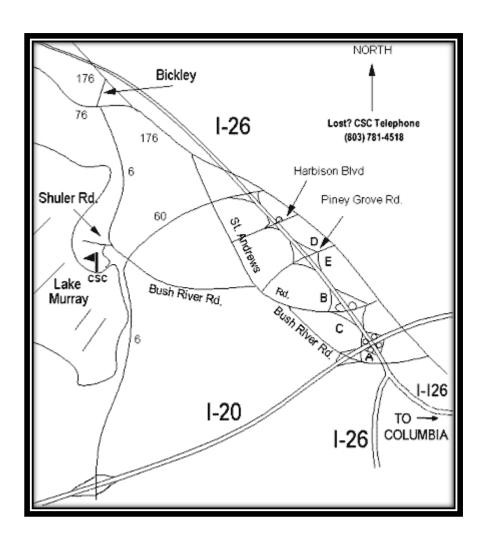

## Hotels (letters correspond to marked locations on map)

| A | Sheraton Columbia Northwest | 803-731-0300<br>800-325-3535 | Bush River Road at I-20  |
|---|-----------------------------|------------------------------|--------------------------|
| В | Super 8 Motel               | 803-772-7275                 | St. Andrews Road at I-26 |
| С | Red Roof Inn                | 803-798-9220<br>800-843-7663 | St. Andrews Road at I-26 |
| D | Comfort Inn                 | 803-798-0500<br>800-228-5150 | Piney Grove at I-26      |
| Е | Knights Inn                 | 803-731-4060                 | Piney Grove at I-26      |

## **Maps and Directions**

Generally, by driving on various roads, you can get here from anywhere. The trick it to use the *right* roads. The map below shows the roads in the vicinity of the eastern end of the lake, which is where you want, eventually, to end up. The less eventual, the better, by most accounts. To get to the general vicinity of the eastern end of the lake, follow the directions below

#### From I-26 west-bound

If you're coming from I-95 or Charleston, You'll pass to the west of the city of Columbia, then over the I-20 interchange at what we locals lovingly call *malfunction junction*. If you're getting on I-26 from I-20 (either direction) go west until you find the exit for Highway 60 (exit 102). Go west (that's a left) on 60 for 3.9 miles. When you get to stoplight at the dam, take a right onto Highway 6 (yes, west *again*). Go a short distance (about 0.5 miles) before turning left onto the first paved road on your left, which will be Shuler Road if I haven't confused you. That road makes a sharp left, another sharp left, and a hairpin right before terminating at the gate to the sailing club. You'll be facing sort of westish, of course.

**From I-26 east-bound at highway 60**. Go west (that's a right) on 60 for 3.9 miles. When you get to stoplight at the dam, take a right onto Highway 6 (yes, west *again*). Go a short distance (about 0.5 miles) before turning left onto the first paved road on your left, which will be Shuler Road if I haven't confused you. That road makes a sharp left, another sharp left, and a hairpin right before terminating at the gate to the sailing club. You'll be facing sort of westish, of course.

Are you now thoroughly confused? OK, so just look at the map and sort it all out. By the way, the A,B,C,D, and E on the map correspond to various hotels and motels that we've suggested before.