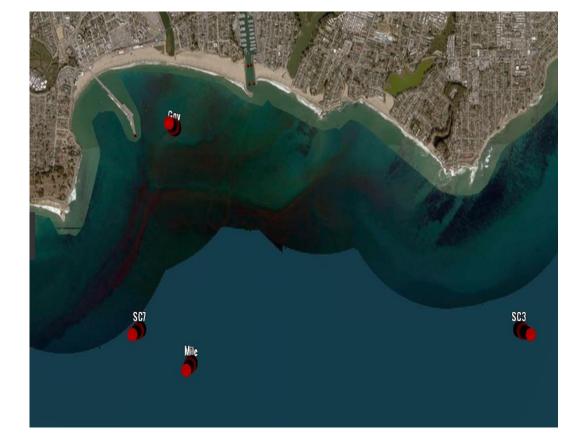

## Santa Cruz Yacht Club 2017-2018 Midwinters Sailing Instructions Change #1 11/8/17

Section 9, "Marks", is changed to the following

- 9.1 Mark W will be an ORANGE inflatable Tetrahedron.
- 9.2 Marks Y and L will be YELLOW inflatable Tetrahedrons.
- 9.3 Mark "SC7" will be a Yellow Can located at: 36 56.5 N 122 0.98 W
- 9.4 Mark "SC3" will be a Yellow Can located at: 36 56.5 N 121 58.00 W
- 9.5 Mark "Gov" will be White Ball located at: 36 57.46 N 122 0.72 W
- 9.6 Mark "Mile" will be the Safe Water Buoy located at 36 56.35 N 122 0.57 W
- 9.7 Mark Sp will be a RED ball.