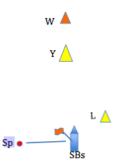

## Santa Cruz Yacht Club 2017-2018 Midwinters Sailing Instructions Change #1 11/8/17

Section 9, "Marks", is changed to the following

- 9.1 Mark W will be an ORANGE inflatable Tetrahedron.
- 9.2 Marks Y and L will be YELLOW inflatable Tetrahedrons.
- 9.3 Mark "SC7" will be a Yellow Can located at: 36 56.5 N 122 0.98 W
- 9.4 Mark "SC3" will be a Yellow Can located at: 36 56.5 N 121 58.00 W
- 9.5 Mark "Gov" will be White Ball located at: 36 57.46 N 122 0.72 W
- 9.6 Mark "Mile" will be the Safe Water Buoy located at 36 56.35 N 122 0.57 W
- 9.7 Mark Sp will be a RED ball.

9.8 Mark SBs will an ORANGE flag flown from a flag staff on the signal boat or a RED ball if the race committee signal boat is not on station.

9.9 The following Marks are Rounding Marks: W, Y, L, SC7, SC3, Gov, and Mile.