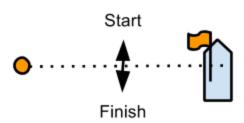

#### 7 THE START/FINISH

- 7.1 Races will be started in accordance with RRS E3.4 one minute starting sequence.
- 7.2 Start and finish line are the same.

## <u>APPENDIX A</u> COURSE DIAGRAM

Course WL