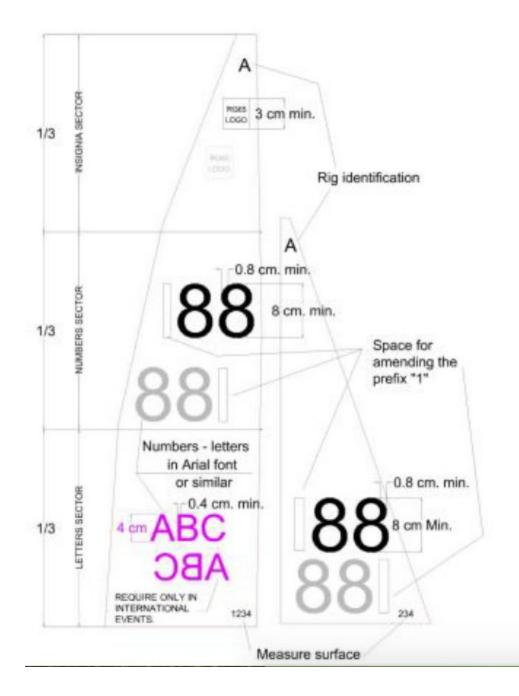

#### 5 **REGISTRATION**

- 5.1 Entry fee is \$30.00.
- 5.2 All boats must have sail #s, at the very least, on the starboard side of the main sail. Sail #s in accordance with the DragonForce 65 Sail Numbering Diagram are preferred. (See Appendix B)

## <u>APPENDIX B</u> SAIL NUMBERING DIAGRAM