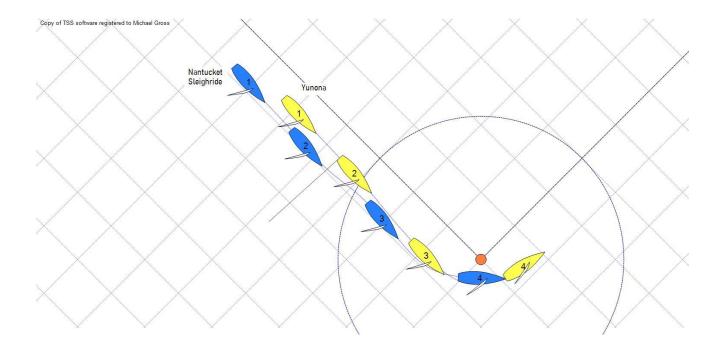

| Fill in and check as appropriate                                                                                                                                                                                                                                                                                                                                                                                                                                                                                                                                                                                                                                                                                                                                                                                                                                                                                                                                                                                                                                                                                                                                                                                                                                                                                                                                                                                                                                                                                                                                                                                                                                                                                                                                                                                                                                                                                                                                                                                                                                                                                               | Class: J-105 Race: 9 Filing: 6                                                                                       |  |
|--------------------------------------------------------------------------------------------------------------------------------------------------------------------------------------------------------------------------------------------------------------------------------------------------------------------------------------------------------------------------------------------------------------------------------------------------------------------------------------------------------------------------------------------------------------------------------------------------------------------------------------------------------------------------------------------------------------------------------------------------------------------------------------------------------------------------------------------------------------------------------------------------------------------------------------------------------------------------------------------------------------------------------------------------------------------------------------------------------------------------------------------------------------------------------------------------------------------------------------------------------------------------------------------------------------------------------------------------------------------------------------------------------------------------------------------------------------------------------------------------------------------------------------------------------------------------------------------------------------------------------------------------------------------------------------------------------------------------------------------------------------------------------------------------------------------------------------------------------------------------------------------------------------------------------------------------------------------------------------------------------------------------------------------------------------------------------------------------------------------------------|----------------------------------------------------------------------------------------------------------------------|--|
| The state of the s | Heard together with numbers: n/a                                                                                     |  |
| ☐ Withdrawal requested; signature: ☐ Protest or request for redress/reopening, rec'd within time Protestor, or party requesting redress or reopening, represen Other party, or boat being considered for redress, represente Names of witnesses:                                                                                                                                                                                                                                                                                                                                                                                                                                                                                                                                                                                                                                                                                                                                                                                                                                                                                                                                                                                                                                                                                                                                                                                                                                                                                                                                                                                                                                                                                                                                                                                                                                                                                                                                                                                                                                                                               | ted by: Artem Savinov d by: Drew Hess                                                                                |  |
| Interpreters:  Conflict of interest declared Objections: Yes Written protest or request identifies incident 'Protest' hailed at first reasonable opportunity No hail needed; protestee informed at first reasonable Red flag conspicuously displayed at first reasonable op Protest or request valid; hearing will continue                                                                                                                                                                                                                                                                                                                                                                                                                                                                                                                                                                                                                                                                                                                                                                                                                                                                                                                                                                                                                                                                                                                                                                                                                                                                                                                                                                                                                                                                                                                                                                                                                                                                                                                                                                                                    | Remarks  No No conflicts to declare  61.1(a)(4)  Dortunity  Protest or request invalid; hearing is closed            |  |
| FACTS FOUND:  1) Yunona (Y) and Nantucket Sleighride (NS), two J105                                                                                                                                                                                                                                                                                                                                                                                                                                                                                                                                                                                                                                                                                                                                                                                                                                                                                                                                                                                                                                                                                                                                                                                                                                                                                                                                                                                                                                                                                                                                                                                                                                                                                                                                                                                                                                                                                                                                                                                                                                                            |                                                                                                                      |  |
| be rounded to port.  2) Both boats were on port tack broad reaching with Y of 3) Y entered the zone first, clear ahead NS.  4) NS sailing slightly faster made contact with the trans 5) The contact resulted in damage to the stern pushpit a 6) NS retired from the race and sailed back to the harbor                                                                                                                                                                                                                                                                                                                                                                                                                                                                                                                                                                                                                                                                                                                                                                                                                                                                                                                                                                                                                                                                                                                                                                                                                                                                                                                                                                                                                                                                                                                                                                                                                                                                                                                                                                                                                       | clear ahead.  om of Y as the boats were at the mark.  and the transom gel coat.                                      |  |
| Diagram of boat endorsed by com                                                                                                                                                                                                                                                                                                                                                                                                                                                                                                                                                                                                                                                                                                                                                                                                                                                                                                                                                                                                                                                                                                                                                                                                                                                                                                                                                                                                                                                                                                                                                                                                                                                                                                                                                                                                                                                                                                                                                                                                                                                                                                | mittee.   Committee's diagram is attached.                                                                           |  |
|                                                                                                                                                                                                                                                                                                                                                                                                                                                                                                                                                                                                                                                                                                                                                                                                                                                                                                                                                                                                                                                                                                                                                                                                                                                                                                                                                                                                                                                                                                                                                                                                                                                                                                                                                                                                                                                                                                                                                                                                                                                                                                                                |                                                                                                                      |  |
| 3) It was reasonably possible for NS to avoid contact wi<br>4) It was not reasonably possible for Y to avoid contact.<br>5) NS broke RRS 12, 18.2(b) and 14.<br>6) Y broke no rules.                                                                                                                                                                                                                                                                                                                                                                                                                                                                                                                                                                                                                                                                                                                                                                                                                                                                                                                                                                                                                                                                                                                                                                                                                                                                                                                                                                                                                                                                                                                                                                                                                                                                                                                                                                                                                                                                                                                                           | and she failed to do so.<br>th Y and she failed to do so.                                                            |  |
| 3) It was reasonably possible for NS to avoid contact wi 4) It was not reasonably possible for Y to avoid contact. 5) NS broke RRS 12, 18.2(b) and 14. 6) Y broke no rules. 7) NS took an applicable penalty and under RRS 64.1(b)  DECISION: Protest:  dismissed Boat(s) (is) (are) disquate penalty                                                                                                                                                                                                                                                                                                                                                                                                                                                                                                                                                                                                                                                                                                                                                                                                                                                                                                                                                                                                                                                                                                                                                                                                                                                                                                                                                                                                                                                                                                                                                                                                                                                                                                                                                                                                                          | and she failed to do so.<br>th Y and she failed to do so.                                                            |  |
| 3) It was reasonably possible for NS to avoid contact wi 4) It was not reasonably possible for Y to avoid contact. 5) NS broke RRS 12, 18.2(b) and 14. 6) Y broke no rules. 7) NS took an applicable penalty and under RRS 64.1(b)  DECISION: Protest:  dismissed  Boat(s) (is) (are)  disqual penalis Redress:  not given  given as follows:                                                                                                                                                                                                                                                                                                                                                                                                                                                                                                                                                                                                                                                                                                                                                                                                                                                                                                                                                                                                                                                                                                                                                                                                                                                                                                                                                                                                                                                                                                                                                                                                                                                                                                                                                                                  | and she failed to do so. th Y and she failed to do so. is not penalized further.  lified from race(s)                |  |
| 3) It was reasonably possible for NS to avoid contact wi 4) It was not reasonably possible for Y to avoid contact. 5) NS broke RRS 12, 18.2(b) and 14. 6) Y broke no rules. 7) NS took an applicable penalty and under RRS 64.1(b)  DECISION: Protest:  dismissed  Boat(s) (is) (are)  disquared penalty Redress:  not given  given as follows: Request to reopen a hearing:  denied  granted                                                                                                                                                                                                                                                                                                                                                                                                                                                                                                                                                                                                                                                                                                                                                                                                                                                                                                                                                                                                                                                                                                                                                                                                                                                                                                                                                                                                                                                                                                                                                                                                                                                                                                                                  | and she failed to do so. th Y and she failed to do so. is not penalized further.  lified from race(s) zed as follows |  |
| 3) It was reasonably possible for NS to avoid contact wi 4) It was not reasonably possible for Y to avoid contact. 5) NS broke RRS 12, 18.2(b) and 14. 6) Y broke no rules. 7) NS took an applicable penalty and under RRS 64.1(b)  DECISION: Protest:  dismissed  Boat(s) (is) (are)  disquared penalis. Redress:  not given  given as follows:                                                                                                                                                                                                                                                                                                                                                                                                                                                                                                                                                                                                                                                                                                                                                                                                                                                                                                                                                                                                                                                                                                                                                                                                                                                                                                                                                                                                                                                                                                                                                                                                                                                                                                                                                                               | and she failed to do so. th Y and she failed to do so. is not penalized further.  lified from race(s)                |  |