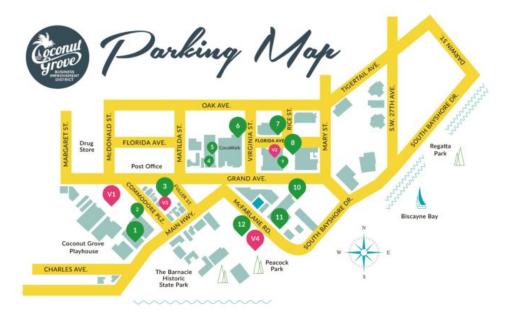

## Parking Locations

- MPA Playhouse Lot 3500 Main Hwy.
- 2. Commodore Lot 3121 Commodore Plz
- Florentine Plaza Lot 3140 Grand Ave.
- 4. Coconut Grove Elementary 3062 Grand Ave.

- CocoWalk Garage 3059 Grand Ave.
- CocoWalk Garage 3351 Virginia St.
- Mayfair Rice St. Garage 3300 Rice St.
- Mayfair Florida Ave. Garage 2800 Florida Ave.
- Mayfair Promenade Garage 2911 Grand Ave.

- 10. Yacht Harbor Lot 2984 Grand Ave.
- 11. Garage at Sonesta Coconut Grove Miami 2889 McFarlane Rd.
- 12. St. Stephen's Lot 2980 McFarlane Rd.
- 13. King's Lot 3431 Main Hwy.

In addition to the parking lots listed above, a new Centralized Valet Service has begun! Drop off and pick up your car at four strategically placed locations! RATES: 2 hours or less \$5 More than 2 hours \$10

HOURS: Mon - Sun 10am - 10pm

Florida Ave Location:

Tues - Thurs 10 am to 5pm.

Fri - Sat 10am to 11pm. Sun: 6pm to 11pm.

Valet Locations

V1. 3162 Commodore Plz. | V2. 2901 Florida Ave | V3. 3123 Commodore Plz. | V4. 2750 McFarlane Rd.