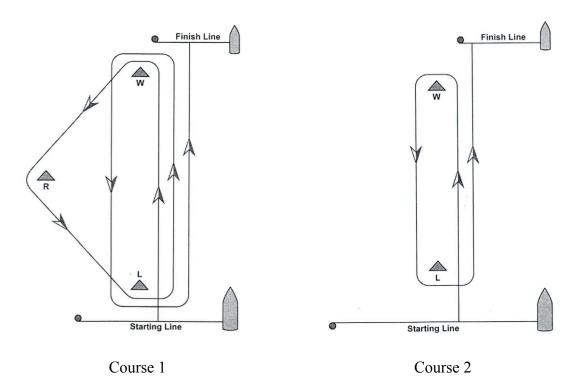

#### 8. Event Format

8.1 The diagram in attachment A shows the courses including the approximate angles between legs, the order in which marks are to be passed, and the left side on which each mark is passed.

# Appendix A

Course 3