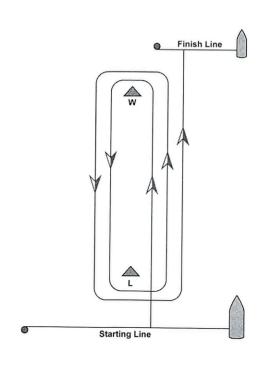

#### 8. Event Format

8.1 The diagram in attachment A shows the courses including the approximate angles between legs, the order in which marks are to be passed, and the left side on which each mark is passed.

# Appendix A

Course 3