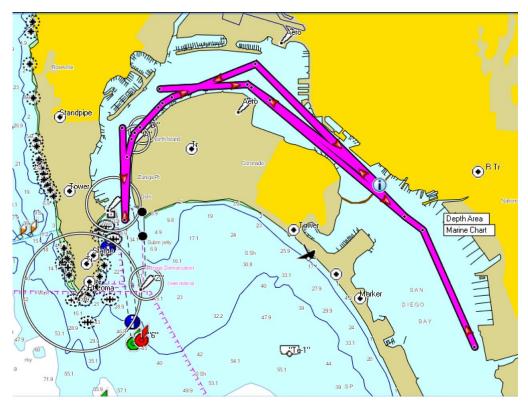

## 7. RACING AREA

7.8. In case of inclement weather, all classes will sail the same alternate course. **See Attachment E.** 

Start vicinity SD Bay Buoy 17 Leave SD Bay Buoy 12 to Starboard Leave FM 19 to Starboard Leave Coronado Bay Bridge Stanchion 19 to Starboard Leave SD Bay Buoy 19 to Port Leave SD Bay Buoy 26 to Starboard Leave SD Bay Buoy 26a to Starboard Round SD Bay Buoy 26a to Port Leave SD Bay Buoy 26a to Port Leave SD Bay Buoy 26 to Port Leave FM 19 to Port Leave FM 19 to Port Leave SD Bay Buoy 12 to Starboard Finish vicinity SD Bay Buoy 17 NOTE 1: Distance for handicap purposes is 28.2 nautical miles.

## Attachment E

## ALTERNATE (INCLEMENT WEATHER) COURSE – All Classes

START 17 – 12 s - FM19 s - BridgePier19 s – 19 p - 26 s - 26a s - 38 p – 26a p –

26 **p** - FM19 **p** - 12 **s**- 17 FINISH

28.2 nm