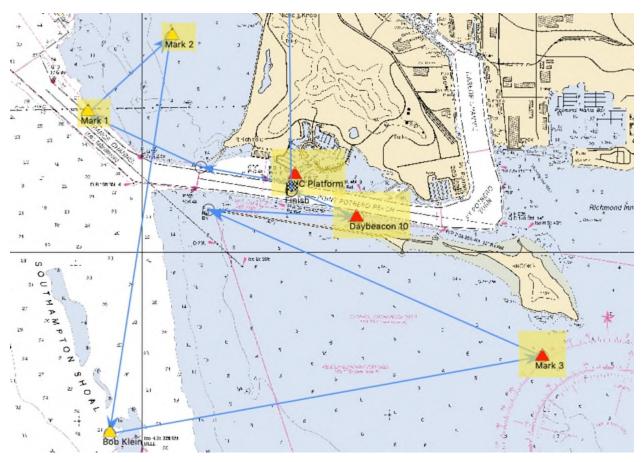

## LONG COURSE – 9.25 nm

| LONG COURSE Mark                     | Distance/bearing                                                      |
|--------------------------------------|-----------------------------------------------------------------------|
| Start Red Ball                       |                                                                       |
| Yellow Inflatable #1 (S)             | 1m (which is @0.67 bearing 294 <sup>®</sup> from the end of the pier) |
| Yellow Inflatable #2 (P)             | .60 heading 47 <sup>®</sup>                                           |
| Bob Klein (P)                        | 2.30 heading 191 <sup>®</sup>                                         |
| Red Inflatable (P) off Brooks Island | 2.5 heading 77 <sup>®</sup>                                           |
| Red Day Beacon "10" (P)              | 2.25                                                                  |
| Docked Pelican Finish Line & Ball    | .60                                                                   |
| Total Distance                       | 9.25 nautical miles                                                   |

NOTE : Interference with commercial traffic will be grounds for disqualification