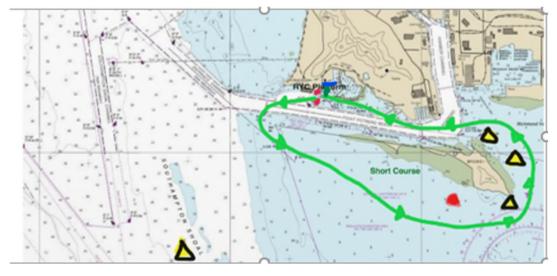

## ATTACHMENT C

SHORT COURSE - 5nm

Start (RYC Platform) > Around Brooks Island (P) > Finish (Docked Pelican within RYC Harbor) Keep all yellow marks to port.

NOTE : Interference with commercial traffic will be grounds for disqualification