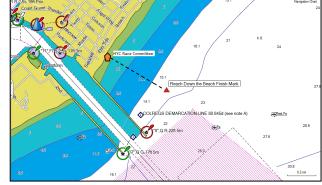

## 10. THE FINISH is by the Freeport North jetty.

- 10.1. All racers are to hail the race committee on VHF when within 1 mile of the finish line by vessel name.
- 10.2. All racers are to stand by for instructions relating to possible security operations underway in the Freeport Channel.
- 10.3. The race committee will be on station between 1400 and 1800 hours. Any yacht finishing earlier than that shall record her approximate finish time and position relative to other boats in the area. Please turn that information in to the race committee ashore.
- 10.4. Addendum B illustrates the finish area.