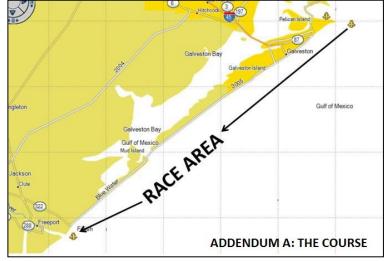

# 6. RACING AREA

6.1. Addendum A shows the location of the racing areas.

#### 7. THE COURSES

7.1. The diagram in **Addendum A** shows the course, a straight line to Freeport.

- 7.2. The course will be 42.1 miles in length.
- 7.3. The start is at Galveston Channel marker #11 (N29 20.536 W94 44.472).
- 7.4. Sail from Galveston Channel marker # 11 to the 5A marker (29° 19.659'N, 94° 41.336'W) 3.0 nm leaving it to
- 7.5. Sail to the finish in Freeport.