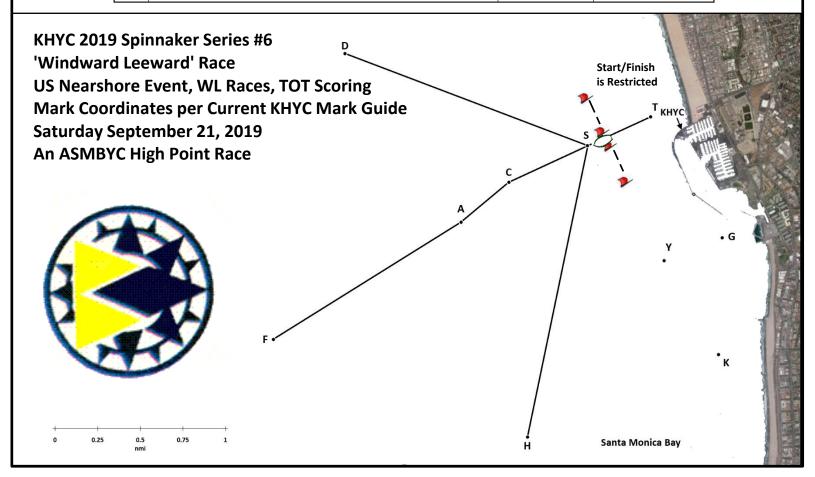

| # | Course            | NM | Initial<br>Mag BRG |
|---|-------------------|----|--------------------|
| 0 | RC defined course |    |                    |

## **Downwind Finishes**

| 1 | Start - D - Finish         | 3.0 | 276 |
|---|----------------------------|-----|-----|
| 2 | Start - C - Finish         | 1.0 | 235 |
| 3 | Start - A - Finish         | 1.7 | 229 |
| 4 | Start - F - Finish         | 4.2 | 229 |
| 5 | Start - A - C - A - Finish | 2.4 | 229 |
| 6 | Start - F - C - A - Finish | 4.9 | 229 |
| 7 | Start - H - Finish         | 3.1 | 180 |

## **Upwind Finishes**

| 8  | 1         |     | - Finish         | 1.8 | 235 |
|----|-----------|-----|------------------|-----|-----|
| 9  | Start - A | _   | - Finish         | 2.5 | 229 |
| 10 | Start - A | - C | - A - T - Finish | 3.2 | 229 |
| 11 | Start - F |     | - Finish         | 5.0 | 229 |