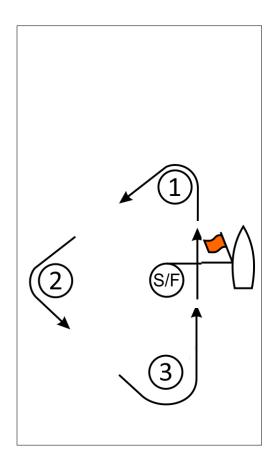

finished will be scored TLE.    |
| Course:                                             | Refer to Course Diagram                                                                                                       |
| Class Flag(s):                                      | OPTI Class Flag - Green with White Logo                                                                                       |
| Starting Sequence for the<br>FIRST race of the day: | N/A                                                                                                                           |
| Changes to the Sailing<br>Instructions:             | Coaching of competitors who are sailing in back half of fleet is permitted, however do not interfere with other boats racing. |

## Racing Area 4 OPTI GREEN



Mark Rounding Order

Start - 1 - 2 - 3 - Finish