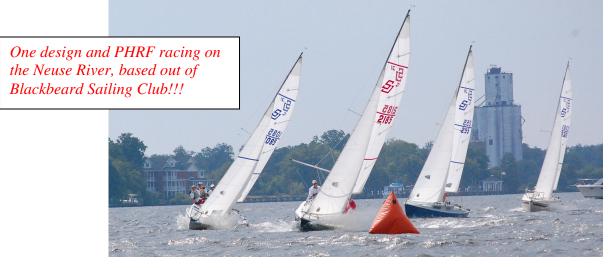

### More information can be found at: http://www.nyra.org

The Regatta will be governed by the 2013-2016 Racing Rules of Sailing. All boats shall comply with N.C. Wildlife Commission and U.S. Coast Guard safety regulations. One-design classes (SJ21, Sunfish, FJ, Ensign, Optimist, etc.) will race near Blackbeard Saling Club on the Neuse River. Multiple races are planned. Free, fun PHRF racing will also be offered; Multiple races are planned. One race will constitute a regatta