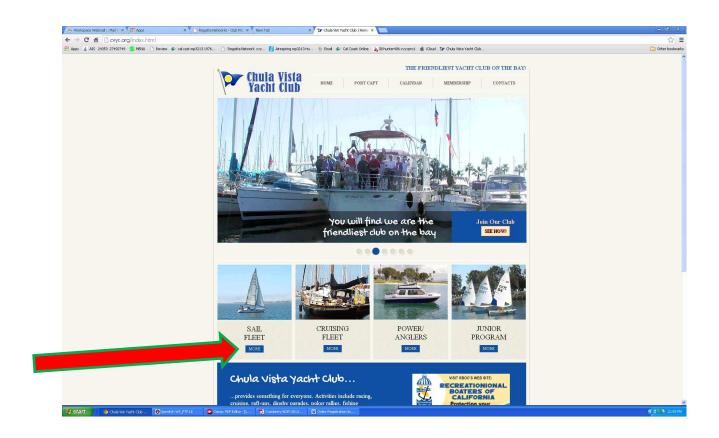

# On Line Entry Form

Competitors must enter by completing the form found By clicking going to CVYC.ORG, and then Click on Sail Fleet.

Click on the photo of the Racing Sail Boats