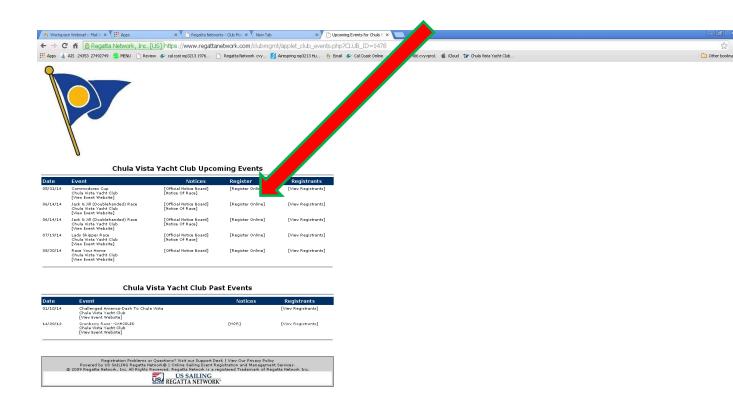

## Select the Registration form for the Race that you wish to enter.

(L... W Online Registration In