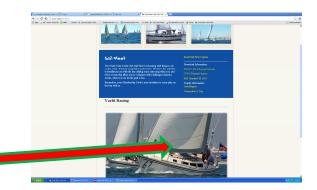

# On Line Entry Form

Competitors must enter by completing the form found By clicking going to CVYC.ORG, and then Click on Sail Fleet.

Click on the photo of the Racing Sail Boats