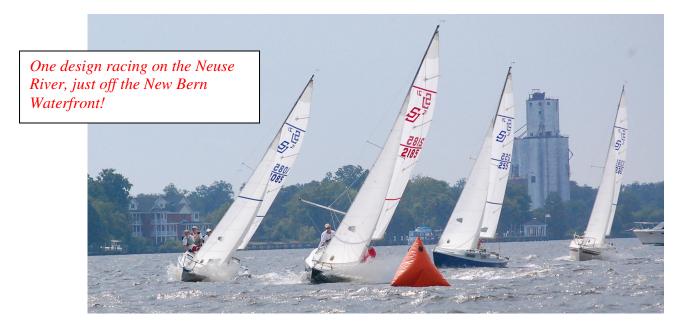

6:15 pm Awards ceremony

The Regatta will be governed by the 2013-2016 Racing Rules of Sailing. All boats shall comply with N.C. Wildlife Commission and U.S. Coast Guard safety regulations.

Expected One-Design classes (SJ21, Sunfish, FJs, Tanzers, 420s, Ensigns, etc.) will race near the Union Point waterfront on the Neuse River. Multiple races are planned.