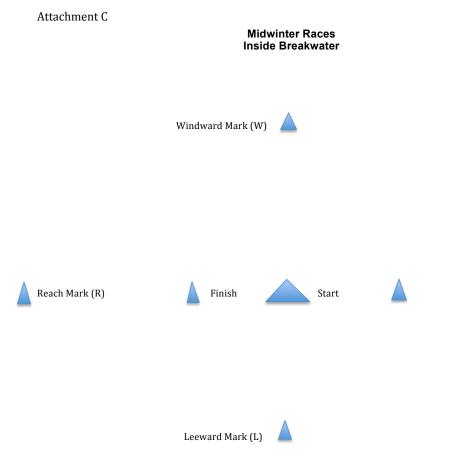

Mark Changes: When changing the next leg of the course after the start, the race committee will move the original mark to a new position.

Marks: W – Weather Mark R – Reach Mark L – Leeward Mark (All marks are to be left to Port ) Courses 1 – Start – W – L – Finish 2 – Start – W – L – Finish 3 – Start – W – L – W – L – Finish 4 – Start – W – R – L – W – L – Finish 5 – Start – W – R – L – W – R – L – Finish 6 – Start – W – L – W – R – L – Finish 7 – Start – W – Harbor Entrance Finish