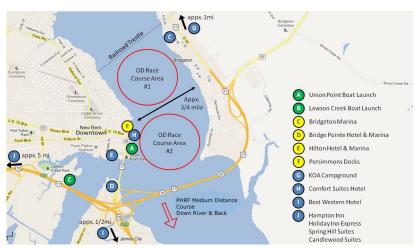

#### Approximate Race Course Locations:

Schedule of Events

One-design classes (SJ21, Sunfish, Laser, Ensign, Topaz, 420s, FJs, Optimists, etc.) will race just off Union Point in downtown New Bern. Multiple races are planned for each day.

Anticipated PHRF handicapped classes are Spinnaker, Non-Spinnaker, and Cruising. An appropriate course down the Neuse River and back will be set for the anticipated weather conditions. One race is planned for each day. Separate Race Committee boats will be assigned to the PHRF class to insure the ability to change course if conditions should warrant.

#### Saturday, March 19:

11:55 am: Racing begins

One-design classes (SJ21, Sunfish, Laser, Ensign, etc.) will race near the Union Point waterfront on the Neuse River. Multiple races are planned for each day.

Anticipated PHRF handicapped classes are **Spinnaker**, **Non-spinnaker** and **Cruising**. **If two or more multi-hull PHRF boats register**, **we will have a multi-hull PHRF class**. An appropriate course on the Neuse River will be set based on current weather conditions. One race is planned for each day.