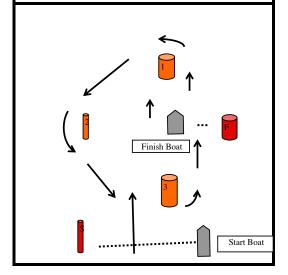

# **Red Course**

When Red Flag is Displayed on the Bow of the Committee Boat

## **Start Lines:**

The Start and Finish Pins Will be Red Inflated Cylinders and/or Red Inflated Balls

## **Start & Finish Lines Location:**

The Start Line will be at the Committee Boat Located Leward of the Race Course. The Finish Line will be at a Separate Boat Located in the Middle of the Race Course.

#### Marks:

Will Use Red Inflated Cylinders for Marks

#### **Courses:**

- A Start 1 2 3 1 3 Finish
- B Start 1 2 3 Finish
- C Start 1 3 Finish
- D Start 1 3 1 3 Finish