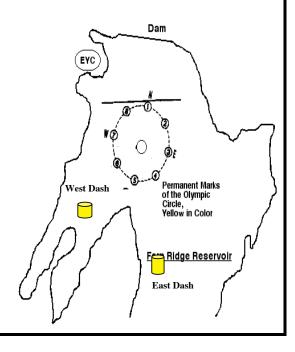

## **Location:**

Middle of the Lake In the Area of the Permanent Marks of the Olympic Circle - Yellow in Color

Marks: Marks of the Olympic Circle, Yellow in Color, which are numbered.

|           | Courses:      |           |           |           |         |           |             |           | optional    |
|-----------|---------------|-----------|-----------|-----------|---------|-----------|-------------|-----------|-------------|
| <b>A1</b> | S-1-7-5-1-5-F | <b>B1</b> | S-1-7-5-F | <b>C1</b> | S-1-5-F | <b>D1</b> | S-1-5-1-5-F | W1        | S-1-7-W-F   |
| <b>A2</b> | S-2-8-6-2-6-F | <b>B2</b> | S-2-8-6-F | <b>C2</b> | S-2-6-F | <b>D2</b> | S-2-6-2-6-F | <b>W6</b> | S-6-W-1-F   |
| <b>A3</b> | S-3-1-7-3-7-F | <b>B3</b> | S-3-1-7-F | <b>C3</b> | S-3-7-F | <b>D3</b> | S-3-7-3-7-F | <b>E4</b> | S-4-E-8-F   |
| <b>A4</b> | S-4-2-8-4-8-F | <b>B4</b> | S-4-2-8-F | <b>C4</b> | S-4-8-F | <b>D4</b> | S-4-8-4-8-F | <b>E8</b> | S-8-6-E-F   |
| <b>A5</b> | S-5-3-1-5-1-F | <b>B5</b> | S-5-3-1-F | C5        | S-5-1-F | <b>D5</b> | S-5-1-5-1-F | R1        | S-1-8-6-5-F |
| <b>A6</b> | S-6-4-2-6-2-F | <b>B6</b> | S-6-4-2-F | <b>C6</b> | S-6-2-F | <b>D6</b> | S-6-2-6-2-F | R6        | S-6-5-3-2-F |
| <b>A7</b> | S-7-5-3-7-3-F | <b>B7</b> | S-7-5-3-F | <b>C7</b> | S-7-3-F | <b>D7</b> | S-7-3-7-3-F | <b>R7</b> | S-7-6-4-3-F |
| <b>A8</b> | S-8-6-4-8-4-F | <b>B8</b> | S-8-6-4-F | <b>C8</b> | S-8-4-F | <b>D8</b> | S-8-4-8-4-F | R8        | S-8-7-5-4-F |