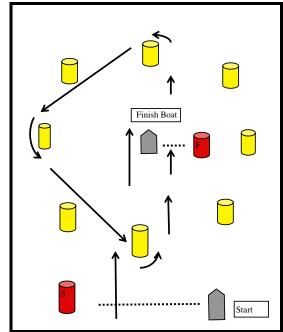

## Yellow Course

When Yellow Flag is Displayed on the Bow of the Committee Boat

## **Start & Finish Lines:**

The Start and Finish Pins Will be Red Inflated Cylinders and/or Red Inflated Balls

## **Location:**

Middle of the Lake In the Area of the Permanent Marks of the Olympic Circle - Yellow in Color

# **Start & Finish Lines Location:**

The Start Line will be at the Committee Boat Located Leward of the Race Course. The Finish Line will be at a Separate Boat Located in the Middle of the Race Course.

Marks: Marks of the Olympic Circle, Yellow in Color, which are numbered.

|           | Courses:      |           |           |           |         |           |             |           | optional    |
|-----------|---------------|-----------|-----------|-----------|---------|-----------|-------------|-----------|-------------|
| <b>A1</b> | S-1-7-5-1-5-F | <b>B1</b> | S-1-7-5-F | <b>C1</b> | S-1-5-F | <b>D1</b> | S-1-5-1-5-F | W1        | S-1-7-W-F   |
| <b>A2</b> | S-2-8-6-2-6-F | <b>B2</b> | S-2-8-6-F | <b>C2</b> | S-2-6-F | <b>D2</b> | S-2-6-2-6-F | <b>W6</b> | S-6-W-1-F   |
| <b>A3</b> | S-3-1-7-3-7-F | <b>B3</b> | S-3-1-7-F | <b>C3</b> | S-3-7-F | <b>D3</b> | S-3-7-3-7-F | <b>E4</b> | S-4-E-8-F   |
| <b>A4</b> | S-4-2-8-4-8-F | <b>B4</b> | S-4-2-8-F | <b>C4</b> | S-4-8-F | <b>D4</b> | S-4-8-4-8-F | <b>E8</b> | S-8-6-E-F   |
| <b>A5</b> | S-5-3-1-5-1-F | <b>B5</b> | S-5-3-1-F | C5        | S-5-1-F | <b>D5</b> | S-5-1-5-1-F | R1        | S-1-8-6-5-F |
| <b>A6</b> | S-6-4-2-6-2-F | <b>B6</b> | S-6-4-2-F | <b>C6</b> | S-6-2-F | <b>D6</b> | S-6-2-6-2-F | R6        | S-6-5-3-2-F |
| <b>A7</b> | S-7-5-3-7-3-F | <b>B7</b> | S-7-5-3-F | <b>C7</b> | S-7-3-F | <b>D7</b> | S-7-3-7-3-F | <b>R7</b> | S-7-6-4-3-F |
| <b>A8</b> | S-8-6-4-8-4-F | <b>B8</b> | S-8-6-4-F | <b>C8</b> | S-8-4-F | <b>D8</b> | S-8-4-8-4-F | R8        | S-8-7-5-4-F |