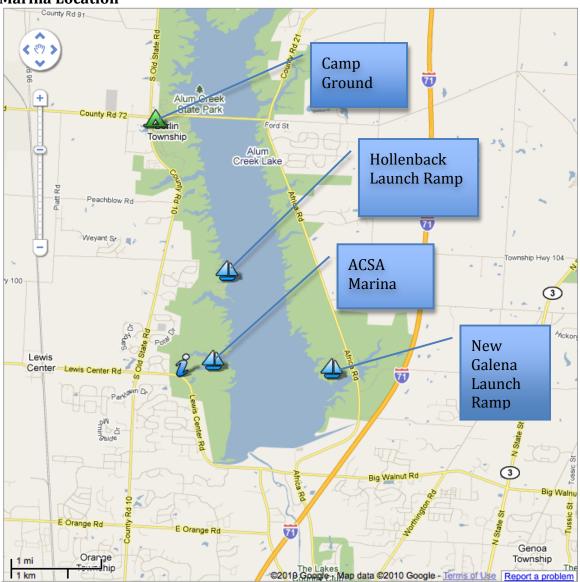

#### **Marina Location**

The ACSA Facility is located just off Lewis Center road, East of Old State Route. The entrance is ½ mile East of the Lewis Center/Old State Rt. Intersection.

# Launch Ramps

There are two launch ramps that can be used for sailboats on the southern section of the lake.

The Hollenback ramp has recently been re-opened with a new parking lot design to increase efficiency and capacity. There are restrooms and a marina store (with fuel and head-pumping station) available nearby. Recently, the ramp was revamped to offer four lanes.

The Galena Launch ramp is located just off Africa road between County Rd. 106 and Plumb Rd. There are restrooms available. The ramp has recently been revamped and has four lanes.

## Camping

Camping is permitted at the ACSA facility for the duration of the event. This is for camper/motor-home camping in the parking lot with no hookups for power or water. For full camping, the Alum Creek State Park campground is located at 2911 S. Old State Road, Delaware, OH. Rate start at \$28. Be sure to call ahead to ensure availability - 740-548-4039.