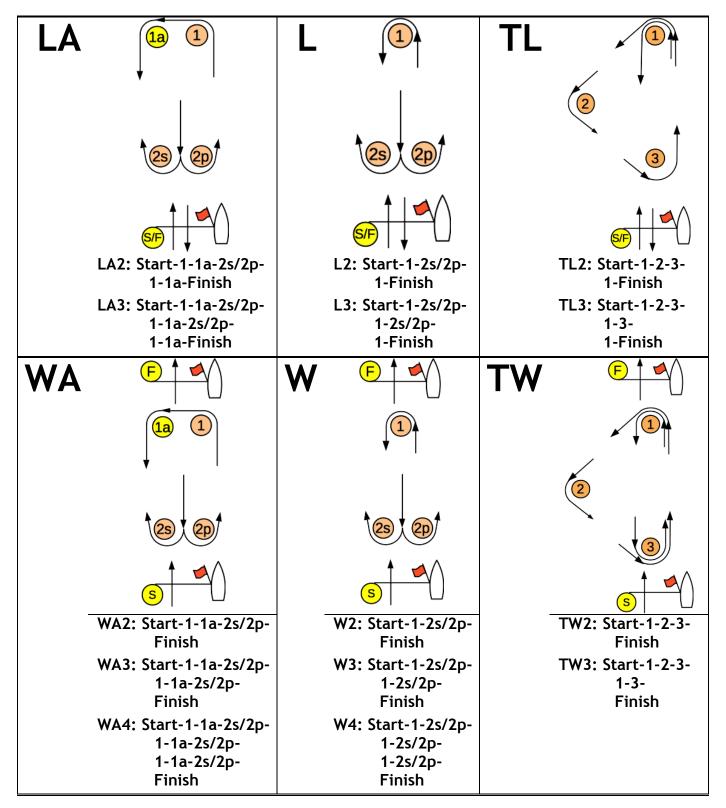

# SI ATTACHMENT 2 - COURSES

In the below table, the course designation is followed by the mark rounding order for that course. All marks except 2S are to be rounded to port. If the race committee displays "NO GATE" near the course designation, then mark 2S will not be set. If there is a conflict between the color or shape of a mark below and SI 10, SI 10 will govern.