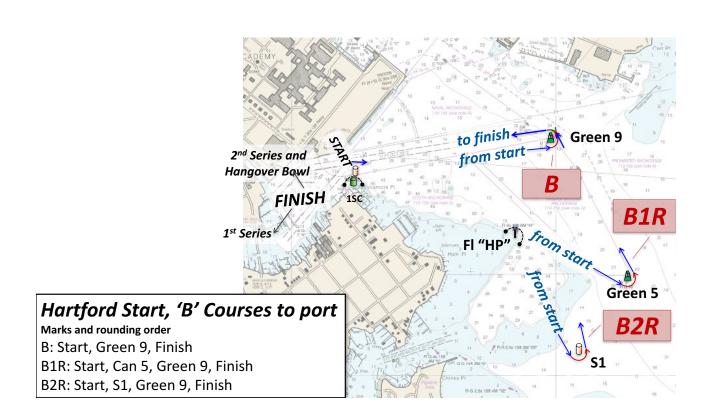

## 'B' Courses to port

## Marks and rounding order

B: Start, Green 9, Finish

B1R: Start, Can 5, Green 9,

Finish

B2R: Start, S1, Green 9,

Finish