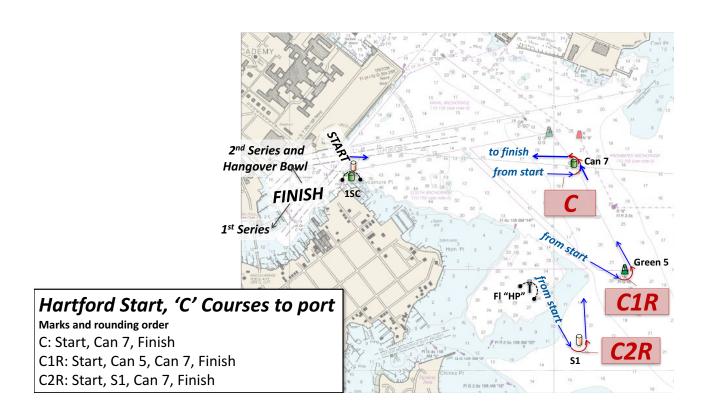

## 'C' Courses to port

#### Marks and rounding order

C: Start, Can 7, Finish

C1R: Start, Can 5, Can 7, Finish

C2R: Start, S1, Can 7, Finish