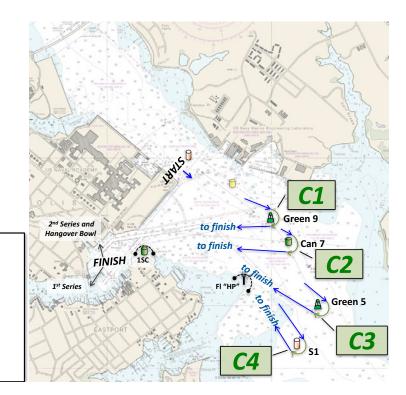

# Triton Light Start, 'C' Courses to starboard

Marks and rounding order

C1: Start, Green 9, Finish

C2: Start, Can 7, Finish

C3: Start, Green 5, Finish

C4: Start, S1, Finish

#### Marks and rounding order

C1: Start, Green 9, Finish

C2: Start, Can 7, Finish

C3: Start, Green 5, Finish

C4: Start, S1, Finish