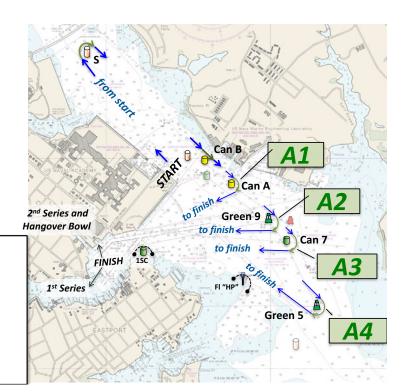

# Triton Light Start, 'A' Courses to starboard

Marks and rounding order

A1: Start, S, Can B, Can A, Finish

A2: Start, S, Can B, Green 9, Finish

A3: Start, S, Can B, Can 7, Finish

A4: Start, S, Can B, Green 5, Finish