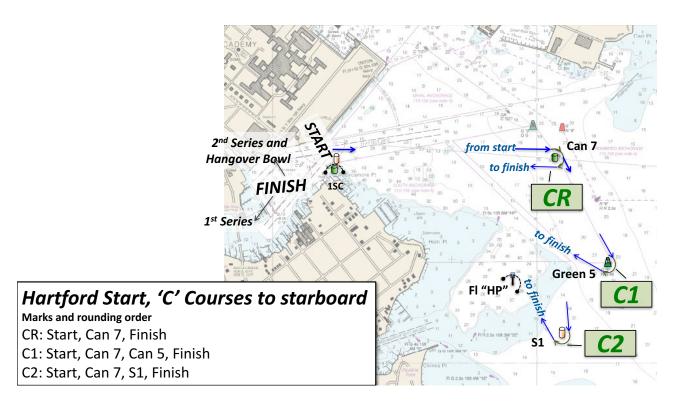

## 'C' Courses to stbd

### Marks and rounding order

CR: Start, Can 7, Finish

C1: Start, Can 7, Can 5, Finish

C2: Start, Can 7, S1, Finish