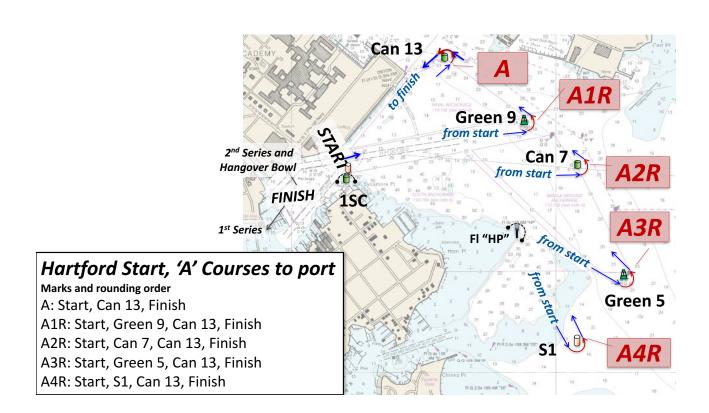

## 'A' Courses to port

#### Marks and rounding order

A: Start, Can 13, Finish

A1R: Start, Green 9, Can 13, Finish

A2R: Start, Can 7, Can 13, Finish

A3R: Start, Green 5, Can 13, Finish

A4R: Start, S1, Can 13, Finish