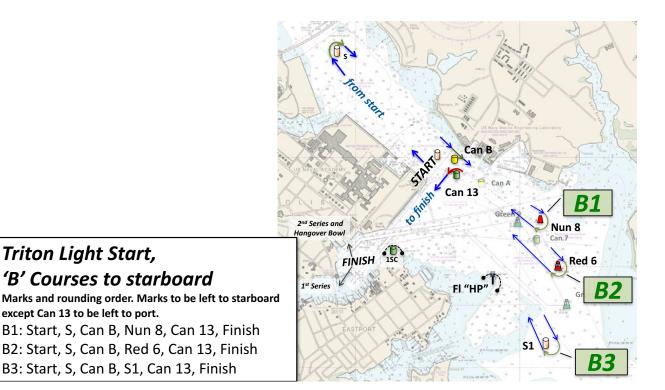

## **'B'** Courses

#### Marks and rounding order. Marks to be left to starboard except Can 13 to be left to port.

B1: Start, S, Can B, Nun 8, Can 13, Finish

B2: Start, S, Can B, Red 6, Can 13,

B3: Start, S, Can B, S1, Can 13, Finish