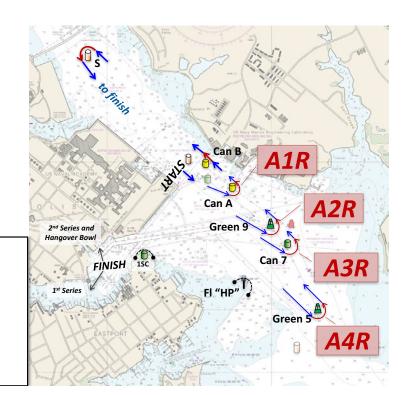

# Triton Light Start, 'A' Courses to port

Marks and rounding order

A1R: Start, Can A, Can B, S, Finish A2R: Start, Green 9, Can B, S, Finish A3R: Start, Can 7, Can B, S, Finish

A4R: Start, Green 5, Can B, S, Finish