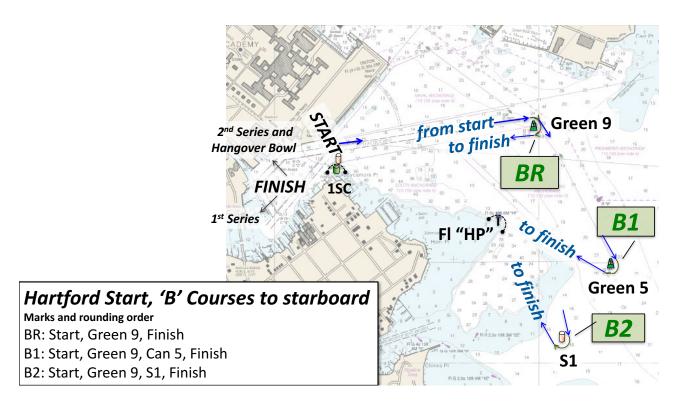

### 'B' Courses to stbd

#### Marks and rounding order

BR: Start, Green 9, Finish

B1: Start, Green 9, Can 5,

Finish

B2: Start, Green 9, S1, Finish