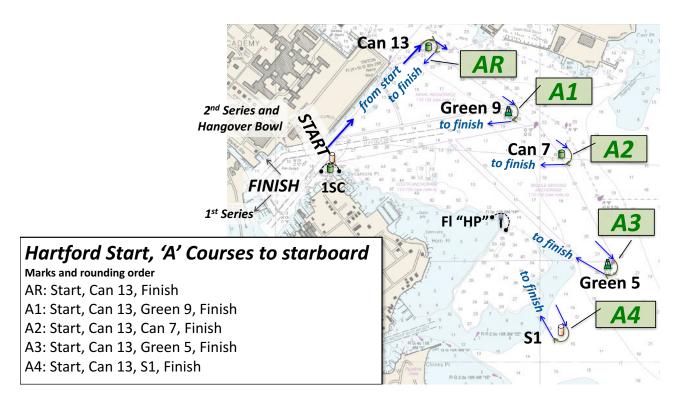

## 'A' Courses to starboard

#### Marks and rounding order

AR: Start, Can 13, Finish

A1: Start, Can 13, Green 9, Finish

A2: Start, Can 13, Can 7, Finish

A3: Start, Can 13, Green 5, Finish

A4: Start, Can 13, S1, Finish