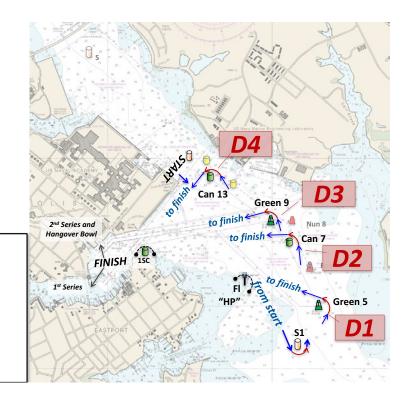

# Triton Light Start, 'D' Courses to port

Marks and rounding order

D1: Start, S1, Green 5, Finish

D2: Start, S1, Can 7, Finish

D3: Start, S1, Green 9, Finish

D4: Start, S1, Can 13, Finish

## Marks and rounding order

D1: Start, S1, Green 5, Finish

D2: Start, S1, Can 7, Finish

D3: Start, S1, Green 9, Finish

D4: Start, S1, Can 13, Finish