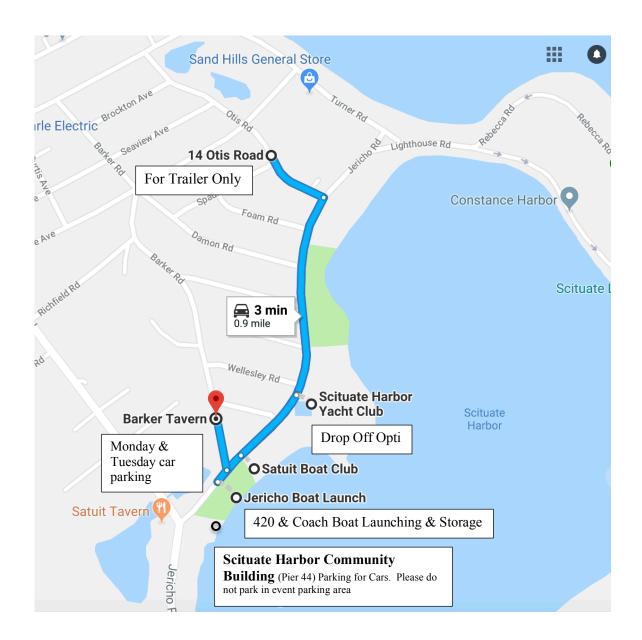

#### **Loading, Unloading & Parking**

- 1. Please plan to bring boats any time after 4:00 p.m. on Sunday.
  - 420's: an be unloaded at the boat ramp
  - Opti's: please unload at the Scituate Harbor Yacht Club, and take Opti's down the dock. Please don't unload Opti's at the Boat ramp as we need this space for the 420's
- 2. Empty trailer parking is allowed at the Otis parking lot at 14 Otis Road. Please see below trailer parking area map attached.
- 3. In the interest of safety and preventing overcrowding on the docks, please ensure that children who are not racing are accompanied by an adult at all times. Please note that the docks are open to regatta participants only.

#### 4. Parking/Launching:

- 420 & Coach Boats: <u>Jericho Boat Launch</u>: 420 & Coach boat launching and storage only.
- **Empty Trailers:** please park at <u>14 Otis Road</u>. This is just reserved for empty tailors, please no cars.
- Car parking
  - SHYC & Satuit Boat Club
  - Barker Tavern: On Monday & Tuesday ONLY please do not park on Sunday.

• **Pier 44 Town Lot:** Please do not park in marked off spots (which are reserved for another event), you may park in any remaining spots.

When on SHYC property, please honor the following Club regulations: