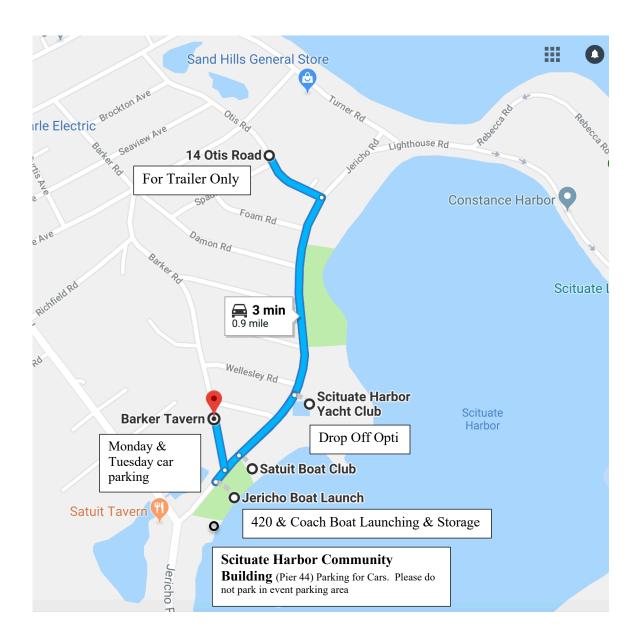

#### **Loading, Unloading & Parking**

- 1. Please plan to bring boats any time after 4:00 p.m. on Sunday.
  - 420's: an be unloaded at the boat ramp
  - **Opti's:** please unload at the Scituate Harbor Yacht Club, and take Opti's down the dock. Please don't unload Opti's at the Boat ramp as we need this space for the 420's
- 2. Empty trailer parking is allowed at the Otis parking lot at 14 Otis Road. Please see below trailer parking area map attached.
- 3. In the interest of safety and preventing overcrowding on the docks, please ensure that children who are not racing are accompanied by an adult at all times. Please note that the docks are open to regatta participants only.

#### 4. Parking/Launching:

- 420 & Coach Boats: <u>Jericho Boat Launch</u>: 420 & Coach boat launching and storage only.
- **Empty Trailers:** please park at <u>14 Otis Road</u>. This is just reserved for empty tailors, please no cars.
- Car parking
  - SHYC & Satuit Boat Club
  - Barker Tavern: On Monday & Tuesday ONLY please do not park on Sunday.

• **Pier 44 Town Lot:** Please do not park in marked off spots (which are reserved for another event), you may park in any remaining spots.

When on SHYC property, please honor the following Club regulations: