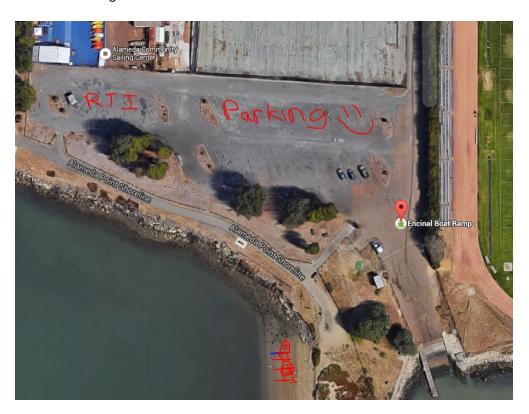

### **Racing Venue and Launching Area**

### **Encinal Boat Ramp.**

This year we will be at the Encinal Launch Ramp parking lot in front of the Alameda Sailing Center. RV, Tent and vehicle camping is allowed. Boats can be launched from the ramp or wheeled down the path to the beach. We will be able to open the path this year. There will also be an event restroom in addition to local facilities. Boats need to come back up to the lot overnight.

### **Directions**

From the South use the 41B exit from 880 and turn left at the Light and stay in the left lane. Turn sharp left at the light into the entrance to the Webster Tube/ Alameda. Go thru the Tube and stay right at the split. Turn Right onto Atlantic Ave/ Ralph Appezzato Memorial Pkwy. Turn Left onto Main st. Take the slight right onto Central Ave. Turn Right onto driveway/street just before Encinal High School. Follow it down to the parking lot.

From the North, use the 880 south, exit at the Alameda exit by the rail yard and turn right at the light, and stay in the right lane and continue along till the street becomes one way. Get in the left lane and follow Fifth all the way down to the entrance of the Webster Tube. Go thru the Tube and stay right at the split. Turn Right onto Atlantic Ave/Ralph Appezzato Memorial Pkwy. Turn Left onto Main st. Take the slight right onto Central Ave. Turn Right onto driveway/street just before Encinal High School. Follow it down to the parking lot.