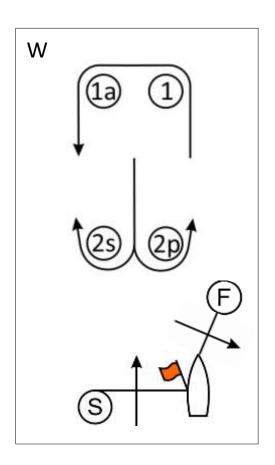

## Racing Area 2 - Laser, 420

| Course | W – Windward/Leeward with Offset<br>Mark, Offset Finish           |
|--------|-------------------------------------------------------------------|
| Signal | Mark Rounding Order                                               |
| W2     | Start - 1 - 1a - 2p - Finish                                      |
| W3     | Start – 1 – 1a – 2s/2p – 1 – 1a – 2p<br>– Finish                  |
| W4     | Start – 1 – 1a – 2s/2p – 1 – 1a – 2s/2p<br>– 1 – 1a – 2p – Finish |