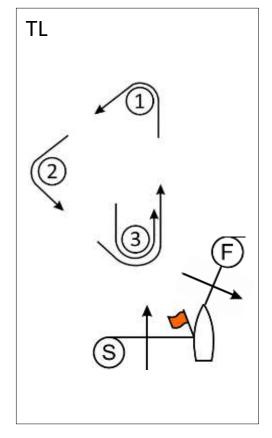

| Course TL – Triangle, Leeward Offset Finish |                                                     |
|---------------------------------------------|-----------------------------------------------------|
| Signal                                      | Mark Rounding Order                                 |
| TL2                                         | Start – 1 – 2 – 3 – 1 – 3 - Finish                  |
| TL3                                         | Start - 1 - 2 - 3 - 1 - 3 - 1 - 3 - Finish          |
| TL4                                         | Start - 1 - 2 - 3 - 1 - 3 - 1 - 3 - 1 - 3<br>Finish |