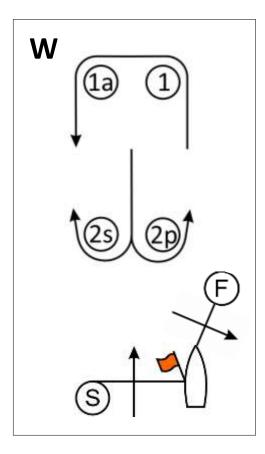

## OPTI - Red, White, & Blue

| Course W – Windward/Leeward with Offset<br>Mark, Offset Finish |                                                                   |
|----------------------------------------------------------------|-------------------------------------------------------------------|
| Signal                                                         | Mark Rounding Order                                               |
| W2                                                             | Start – 1 – 1a – 2p – Finish                                      |
| W3                                                             | Start – 1 – 1a – 2s/2p – 1 – 1a – 2p<br>– Finish                  |
| W4                                                             | Start – 1 – 1a – 2s/2p – 1 – 1a – 2s/2p<br>– 1 – 1a – 2p – Finish |