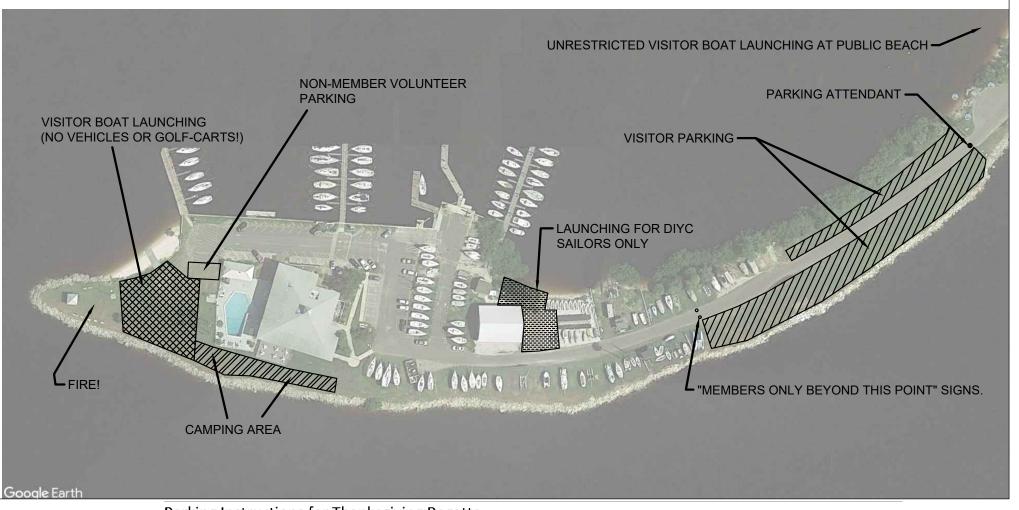

## Parking Instructions for Thanksgiving Regatta

- 1. This applies to vehicles of any type including golf-carts and motorcycles.
- 2. Non-members with handicap tags may park in member parking area where the handicap parking is located.
- 3. Visitors are allowed past the "Members Only Beyond this Point" signs <u>only to load or unload</u>. They must promptly complete loading operations and then return to the non-member parking areas.
- 4. A small parking area is reserved for non-member volunteers (a list will be provided) which are available on a first come, first serve basis.
- 5. Golf-cart shuttles will run between public beach and club.