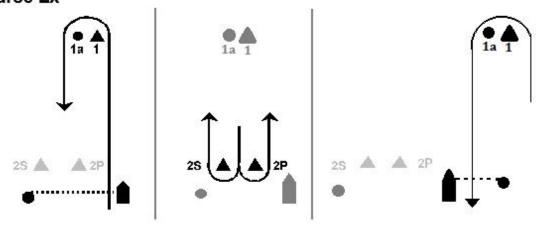

- 2.4mR Sailing Instructions Attachment 2 Courses
- 2. Course Lx

**Change Course Diagram as shown below:** 

## 2. Course Lx

L2 Course — Start – 1 – 1a – Finish Leeward – Two (2) Legs

L4 Course — Start – 1 – 1a – 2S/2P – 1 – 1a – Finish Leeward – Four (4) Legs (Illustrated)

As per Hank Killion

Chief Judge\_

01/24/20 Posted 1400 hrs posted