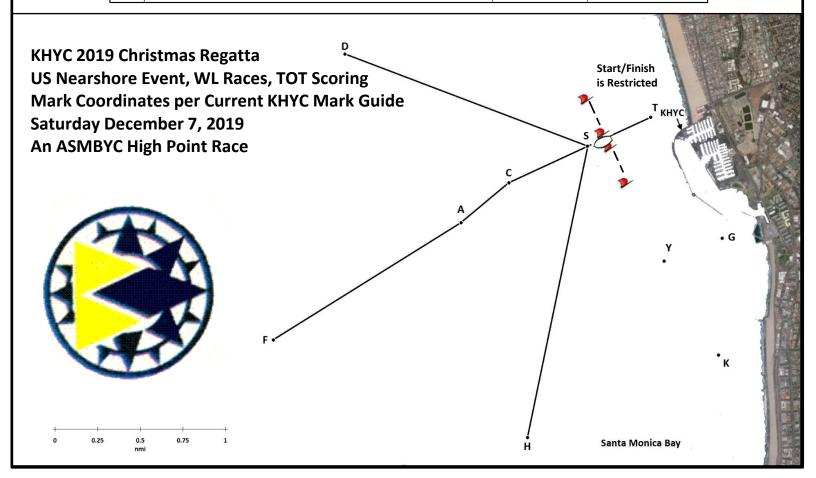

| # | Course            | NM | Initial<br>Mag BRG |
|---|-------------------|----|--------------------|
| 0 | RC defined course |    |                    |

## **Downwind Finishes**

| 1   | Start - D - Finish         | 3.0 | 276 |
|-----|----------------------------|-----|-----|
| 2   | Start - C - Finish         | 1.0 | 235 |
| 3   | Start - A - Finish         | 1.7 | 229 |
| 4   | Start - F - Finish         | 4.2 | 229 |
| l . | Start - A - C - A - Finish | 2.4 | 229 |
|     | Start - F - C - A - Finish | 4.9 | 229 |
| 7   | Start - H - Finish         | 3.1 | 180 |

## **Upwind Finishes**

| 8  |         | _   | _   | - Finish         | 1.8 | 235 |
|----|---------|-----|-----|------------------|-----|-----|
| 9  | Start - |     | _   | - Finish         | 2.5 | 229 |
| 10 |         | - A | - C | - A - T - Finish | 3.2 | 229 |
| 11 |         | _   |     | - Finish         | 5.0 | 229 |