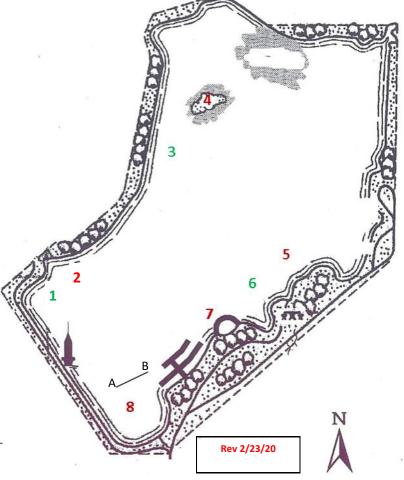

Courses: Course will be denoted by a numerical placard displayed on the race deck or committee boat at or before your preparatory signal.

Marks: Marks are indicated by inflatable buoys. Mark 4 is the island and it is not marked. Mark locations are approximate. Direction is determined by the letter (p-port or s-starboard) following the number on the course sheet.

Starting: The starting line is between buoy A and B. All boats must maintain a position northeast of the docks until their warning signal. The area west of the docks is restricted to starting boats only. Any boat who's warning signal has not been made shall keep clear of the starting area.

Answering First Substitute: General Code Flag X: Individual Code Flag Y: Wear Person-

al Buoyance

| Courses |       |    |    |    |    |    |    |    |    |    |    |    |    |    |      |
|---------|-------|----|----|----|----|----|----|----|----|----|----|----|----|----|------|
| #       | Marks |    |    |    |    |    |    |    |    |    |    |    |    | NM |      |
| 1       | S     | 1s | 7p | 2р | 8p | F  |    |    |    |    |    |    |    |    | 1.45 |
| 2       | S     | 1s | 7p | 3s | 6s | 2p | 8p | F  |    |    |    |    |    |    | 2.49 |
| 3       | S     | 1s | 3s | 5р | 4p | 6s | 2p | 8p | F  |    |    |    |    |    | 2.91 |
| 4       | S     | 1s | 7р | 3s | 6s | 3s | 6s | 2р | 8p | F  |    |    |    |    | 3.27 |
| 5       | S     | 1s | 7р | 4p | 5р | 4p | 6s | 2р | 8p | F  |    |    |    |    | 3.45 |
| 6       | S     | 1s | 3s | 5p | 4p | 6s | 3s | 6s | 2p | 8p | F  |    |    |    | 3.70 |
| 7       | S     | 1s | 7р | 3s | 6s | 3s | 5p | 4p | 5р | 4p | 6s | 2р | 8р | F  | 4.95 |
| 8       | S     | 1s | 7р | 5p | 4p | 2p | 8p | F  |    |    |    |    |    |    | 2.55 |
| 9       | S     | 1s | 6s | 2s | 6s | 2р | 8p | F  |    |    |    |    |    |    | 2.68 |
|         |       |    |    |    |    |    |    |    |    |    |    |    |    |    |      |