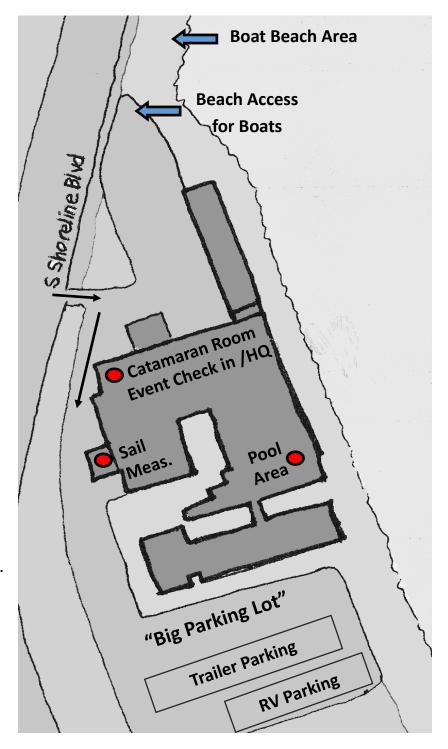

## Arrival / Check-In Procedure

Emerald Beach Hotel—1102 S Shoreline Blvd, Corpus Christi, TX

- Enter and proceed to the "Big Parking Lot"
- All trailers will be parked in the Big Parking Lot. Boats will be wheeled to the Boat Beach Access on the N side of the hotel.
- Event Check-In will take place in the "<u>Catamaran Room</u>" just off of the Hotel Lobby.
- Event Check-In Schedule: Sunday 4-6pm

Monday 9-noon and 2-5pm Tuesday 8-9am (late check-in)

• Sail Measurement Schedule: Sunday 4-6pm

Monday 9-noon

Tuesday 8-9am (late check-in)

Vendor/Product Show: Monday 10-2
 Racing Clinic: Monday 12-1
 Practice Races: Monday 2-4

- Sail Measurement is not required for previously FWC certified sails, Hobie sails and Schurr sails.
- Morning Competitors Briefings will take place in **Pool Area**.
- Official Notice Board will be located at the Catamaran Room.
- Bring along your <u>refillable water bottles</u>. We will have a support boat with a filtered water system and a hose to refill your bottles on the water.