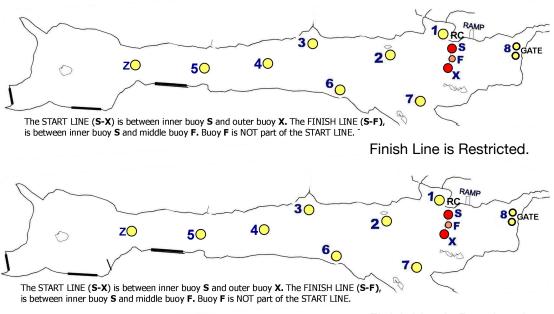

Map and Course Chart for Boat

Finish Line is Restricted.

| 1 | S-4-8-F        | 5 | <b>S-5-1</b> (S)-7-8-F |
|---|----------------|---|------------------------|
| 2 | S-6-X-2-8-F    | 6 | S-5-7-6-8-F            |
| 3 | S-4-1(S)-7-8-F | 7 | S-4-X-4-8-F            |
| 4 | S-4-8-2-F      | 8 | S-4-X-4-1(S)-7-8-F     |

All marks left to PORT except Mark 1 left to STARBOARD (s). Mark 8 is a GATE.

| 1 | S-4-8-F        | 5 | <b>S-5-1</b> (S)-7-8-F             |
|---|----------------|---|------------------------------------|
| 2 | S-6-X-2-8-F    | 6 | S-5-7-6-8-F                        |
| 3 | S-4-1(S)-7-8-F | 7 | S-4-X-4-8-F                        |
| 4 | S-4-8-2-F      | 8 | <b>S-4-X-4-1</b> (S)- <b>7-8-F</b> |