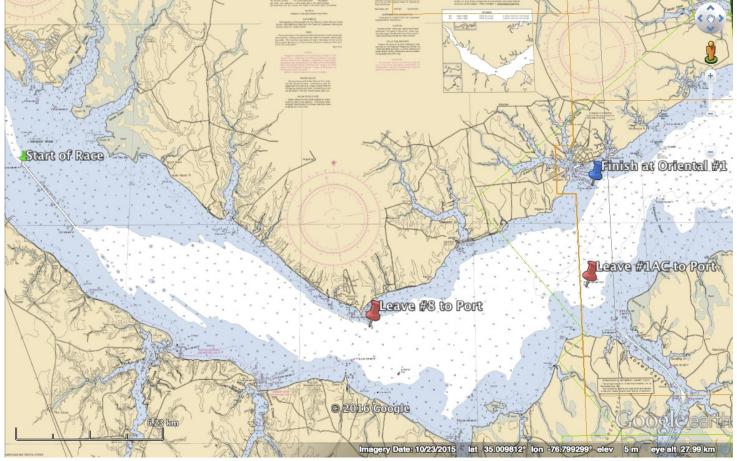

Yes, this is a FREE Neuse River Race for all NC sailors, with a beginner friendly pursuit start beginning near marker #17 on the Neuse, (across from Fairfield Harbour), leaving #8 to port, then #1AC to port, and finishing at Oriental #1. It is open to all mono-hull sailboats 20 feet or longer and will be governed by the rules defined in **The Racing Rules of Sailing 2017-2020.** 