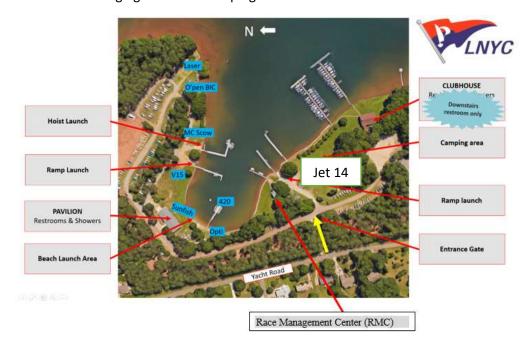

## **Amendment #1 to Sailing Instructions:**

#### **Section 6: Class Flags**

Addition of - Jet 14: class flag (white with black class logo)

## **Section 7: Racing Area**

Circle 2 Signal Boat is changed to American Skiff, LNYC Race 6.

## **Section 18: Safety**

Section 18.1 is added as follows:

USCG approved life jackets are required <u>to be worn</u> from dock to dock at all times. Flag "Y" will not be displayed. This changes RRS 40. However, **for MC Scows, Vanguard 15s, and Jet 14s only**, life jacket use is advised but its use shall be optional at the discretion of the sailor.

#### **Attachment A**

Add to Circle 2: Jet 14

#### Attachment B

Add the Jet 14 staging area near Camping Area



# Attachment C

Add to Circle 2: Jet 14

Posted September 18, 2020