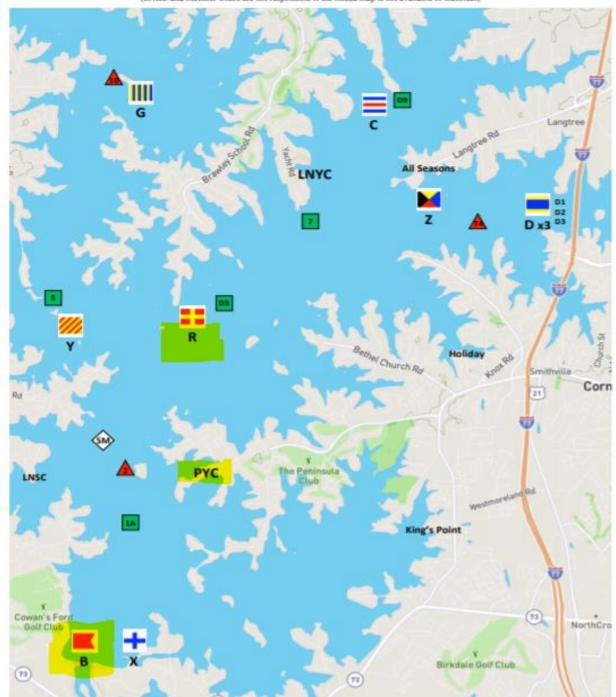

#### 6. COURSES/ITINERARY

- 7.1 Course duration target is 2 hours and weather dependent.
- 7.2 The following courses will be confirmed and communicated via VHF Radio Channel 71.

Course A: Harbor – R – B – HarborCourse B: Harbor – B – R - HarborCourse C: Harbor – R – B- HarborCourse D: Harbor – R - Harbor

Course E: Harbor – B - Harbor

# MARK MAP

Note: Only those channel markers referred to in the LSI are shown. See others Here.

(LNKC and Member Clubs are not responsible if the linked man is not available or incorrect)