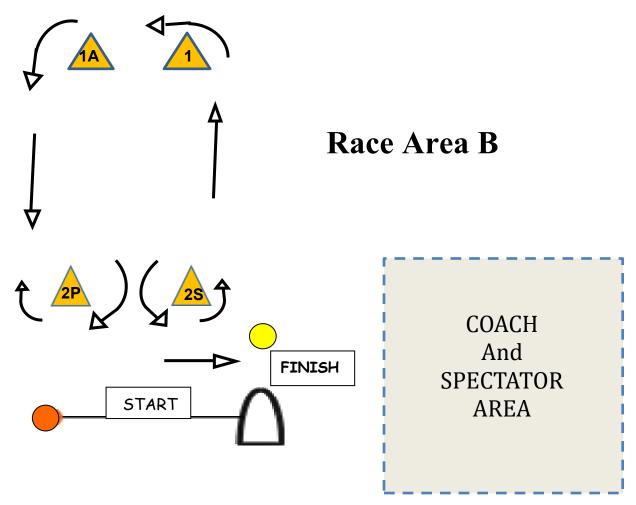

## a US SAILING Junior Olympic Sailing Festival Regatta

AMENDMENT #1 TO THE RIVER ROMP 2020 SAILING INSTRUCTIONS: CHANGE OF THE RACE COURSE CONFIGURATION FOR RACE AREA B (R-W-B)

The original Course Diagram for Race Area B is removed in its entirety and is replace by the diagram below.

The course will include an offset mark (1A) and a gate (2P/2S).

Carol S. Robinson, Chief Judge & Russ Sobotta, PRO R-W-B 10/12/2020

## RACE AREA B: Opti Red-White-Blue

B1: Start-1-1A-2P/2S-Finish in front of RC

B2: Start-1-1A-2P/2S -1-1A-2P/2S -Finish in front of RC

Note: After a course change, the Race Committee may choose to not have a mark 1A on this race course for all or some races after a course change.