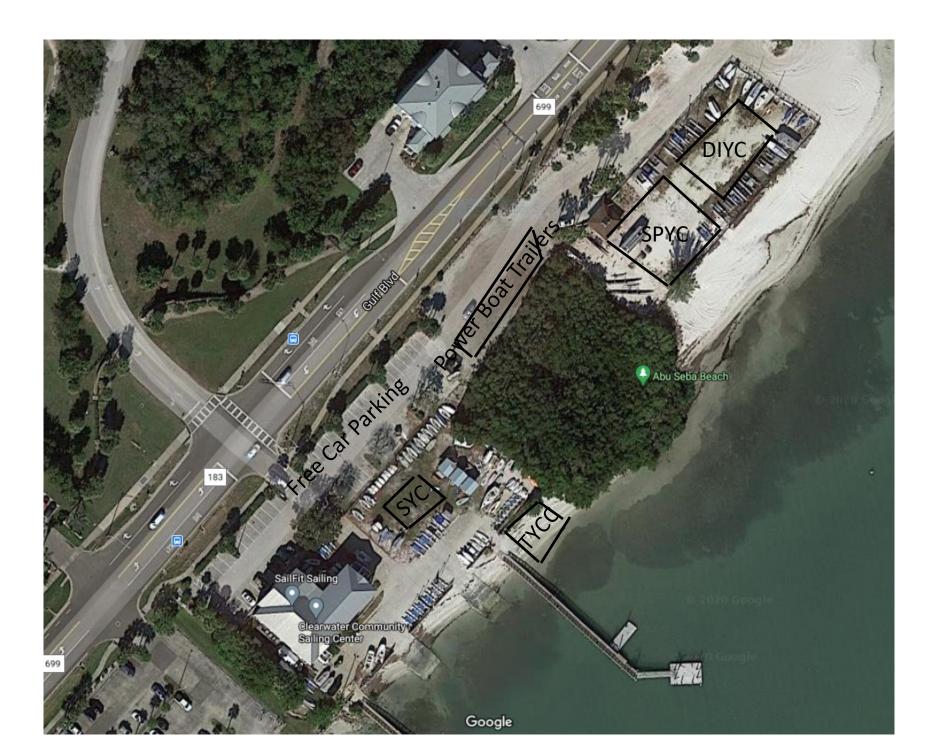

## Tampa Bay Opti Series #2 CCSC

- -Each club will rig in separate areas according to the rigging area assignment map uploaded to Regatta Network. SPYC and DIYC will split the beach pen. CCSC, TYCC, and SYC will be in the main yard.
- -Children and adults will wear masks on land at all times.
- -Hand sanitizing stations are near the water fountain in the main breezeway and next to the main office.
- -Coach boats shall be launched at Bellaire boat ramp. Coach boat trailers can be stored on the gravel lot between CCSC's parking lot and the bathrooms.
- -Opti trailers can be stored in the beach pen or the gravel lot with the coach boat trailers.
- -CCSC closes at 5 on Friday. Those who arriving later than that to unload a boat can call the office before closing to get the gate code for after hours access.