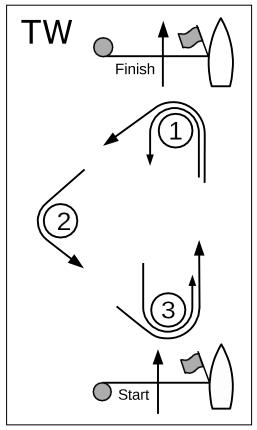

| Course TL - Triangle, Leeward Finish |                                                |
|--------------------------------------|------------------------------------------------|
| Signal                               | Mark Rounding Order                            |
| TL2                                  | Start - 1 - 2 - 3 - 1 - Finish                 |
| TL3                                  | Start - 1 - 2 - 3 - 1 - 3 - 1 - Finish         |
| TL4                                  | Start - 1 - 2 - 3 - 1 - 3 - 1 - 3 - 1 - Finish |

| Course TW - Triangle, Windward Finish |                                            |
|---------------------------------------|--------------------------------------------|
| Signal                                | Mark Rounding Order                        |
| TW2                                   | Start - 1 - 2 - 3 - Finish                 |
| TW3                                   | Start - 1 - 2 - 3 - 1 - 3 - Finish         |
| TW4                                   | Start - 1 - 2 - 3 - 1 - 3 - 1 - 3 - Finish |