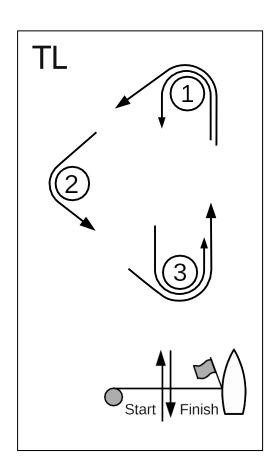

| Course TL - Triangle, Leeward Finish |                                                |
|--------------------------------------|------------------------------------------------|
| Signal                               | Mark Rounding Order                            |
| TL2                                  | Start - 1 - 2 - 3 - 1 - Finish                 |
| TL3                                  | Start - 1 - 2 - 3 - 1 - 3 - 1 - Finish         |
| TL4                                  | Start - 1 - 2 - 3 - 1 - 3 - 1 - 3 - 1 - Finish |

| Course TW - Triangle, Windward Finish |                                            |
|---------------------------------------|--------------------------------------------|
| Signal                                | Mark Rounding Order                        |
| TW2                                   | Start - 1 - 2 - 3 - Finish                 |
| TW3                                   | Start - 1 - 2 - 3 - 1 - 3 - Finish         |
| TW4                                   | Start - 1 - 2 - 3 - 1 - 3 - 1 - 3 - Finish |