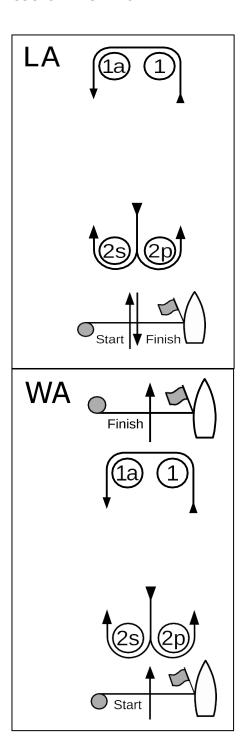

## **COURSE DIAGRAMS**

| Course LA – Windward/Leeward with Offset Mark, Leeward Finish |                                                                               |
|---------------------------------------------------------------|-------------------------------------------------------------------------------|
| Signal                                                        | Mark Rounding Order                                                           |
| LA2                                                           | Start – 1 – 1a – 2s/2p – 1 – 1a – Finish                                      |
| LA3                                                           | Start - 1 - 1a - 2s/2p - 1 - 1a - 2s/2p<br>- 1 - 1a - Finish                  |
| LA4                                                           | Start - 1 - 1a - 2s/2p - 1 - 1a - 2s/2p<br>- 1 - 1a - 2s/2p - 1 - 1a - Finish |

| Course WA – Windward/Leeward with Offset Mark, Windward Finish |                                                                      |
|----------------------------------------------------------------|----------------------------------------------------------------------|
| Signal                                                         | Mark Rounding Order                                                  |
| WA2                                                            | Start – 1 – 1a – 2s/2p – Finish                                      |
| WA3                                                            | Start - 1 - 1a - 2s/2p - 1 - 1a - 2s/2p - Finish                     |
| WA4                                                            | Start - 1 - 1a - 2s/2p - 1 - 1a - 2s/2p<br>- 1 - 1a - 2s/2p - Finish |