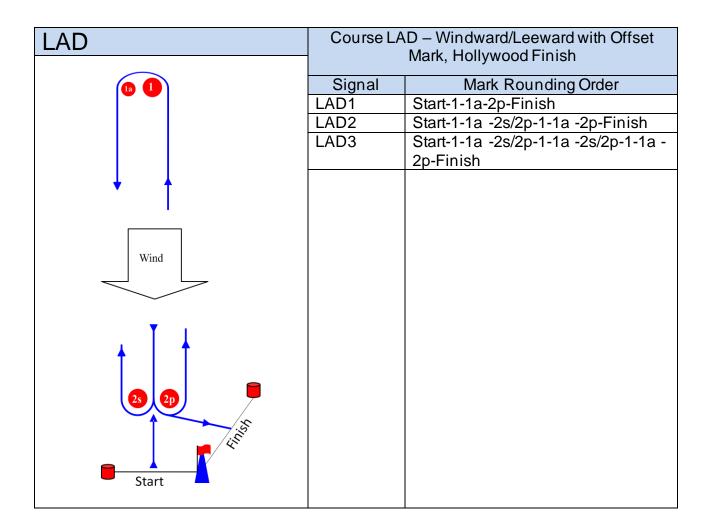

#### 7. COURSES

7.3 Courses will be either LA, WA, TL, TW or LAD. The supplement describes course LAD, the order in which the marks are to be passed and the side on which each mark is to be left.

- 8.3 In the event of the next leg change of the course, Mark 1a will not be relocated. Boats shall round the new Mark 1 leaving it to port.
- 8.4 If only one gate mark is set, boats shall leave the single mark to port.