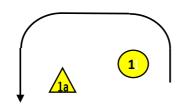

#### SI 9.1 is changed to read

9.1 Mark 1 (windward mark) for monohull boats, except Thistles, is an orange cylinder. Mark 1 (windward mark) for multihull boats and Thistles is a yellow cylinder.

Attachment A – WDR – Windward Start, Downwind Reach Finish is changed as shown on the next page.

### Windward Start Downwind Reach Finish

Multihull and Thistle Windward Mark (yellow)

Monohull (except Thistle) Windward Mark (orange)

| Course | Mark Rounding Order             |
|--------|---------------------------------|
| WDR    | S - 1 - 1a - 2 - F              |
| WDR2   | S - 1 - 1a - 2 - 1 - 1a - 2 - F |