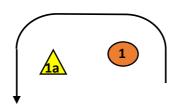

#### SI 9.1 is changed to read

9.1 Mark 1 (windward mark) for monohull boats, except Thistles, is an orange cylinder. Mark 1 (windward mark) for multihull boats and Thistles is a yellow cylinder.

Attachment A – WDR – Windward Start, Downwind Reach Finish is changed as shown on the next page.

### Windward Start Downwind Reach Finish

Multihull and Thistle Windward Mark (yellow)

Monohull (except Thistle) Windward Mark (orange)

| Course | Mark Rounding Order             |
|--------|---------------------------------|
| WDR    | S - 1 - 1a - 2 - F              |
| WDR2   | S - 1 - 1a - 2 - 1 - 1a - 2 - F |