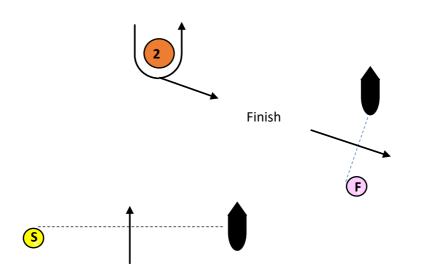

### WDR

### Windward Start Downwind Reach Finish

Multihull and Thistle Windward Mark (yellow)

Monohull (except Thistle) Windward Mark (orange)

| Course | Mark Rounding Order             |
|--------|---------------------------------|
| WDR    | S - 1 - 1a - 2 - F              |
| WDR2   | S - 1 - 1a - 2 - 1 - 1a - 2 - F |