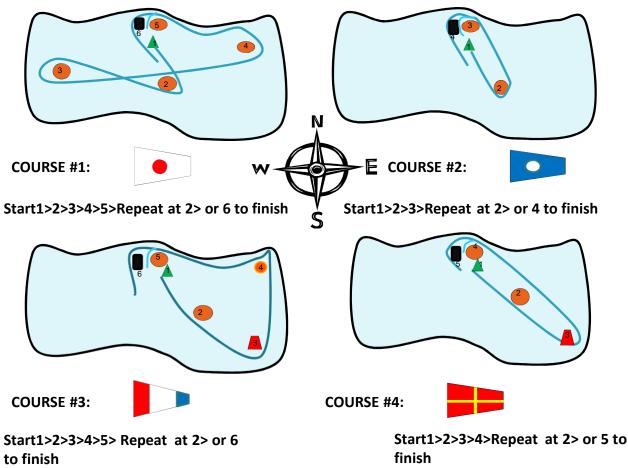

<u>Starting:</u> Please stay clear of the starting area and all boats within their Preparatory Gun. Starting order is found on the white board at the end of the Villa Capri Dock.

<u>Sailing the Course:</u> Non-Spinnaker-B, Non-Spinnaker-A, PHRF, J-22, J-24, Catalina 22 and RS21 will sail the course indicated by their course flag and designated number of laps.