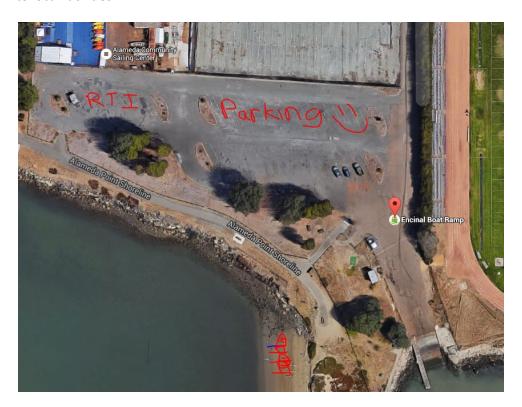

## **Encinal Boat Ramp.**

This year we will be at the Encinal Launch Ramp parking lot in front of the Alameda Sailing Center. RV, Tent and vehicle camping is allowed. Boats can be launched from the ramp or wheeled down the path to the beach. We will be able to open the path this year. There will also be an event restroom in addition to local facilities.

# **Directions**

From the South use the 41B exit from 880 and turn left at the Light and stay in the left lane. Turn sharp left at the light into the entrance to the Webster Tube/ Alameda. Go thru the Tube and stay right at the split. Turn Right onto Atlantic Ave/ Ralph Appezzato Memorial Pkwy. Turn Left onto Main st. Take the slight right onto Central Ave. Turn Right onto driveway/street just before Encinal High School. Follow it down to the parking lot.

From the North, use the 880 south, exit at the Alameda exit by the rail yard and turn right at the light, and stay in the right lane and continue along till the street becomes one way. Get in the left lane and follow Fifth all the way down to the entrance of the Webster Tube. Go thru the Tube and stay right at the split. Turn Right onto Atlantic Ave/ Ralph Appezzato Memorial Pkwy. Turn Left onto Main st. Take the slight right onto Central Ave. Turn Right onto driveway/street just before Encinal High School. Follow it down to the parking lot.