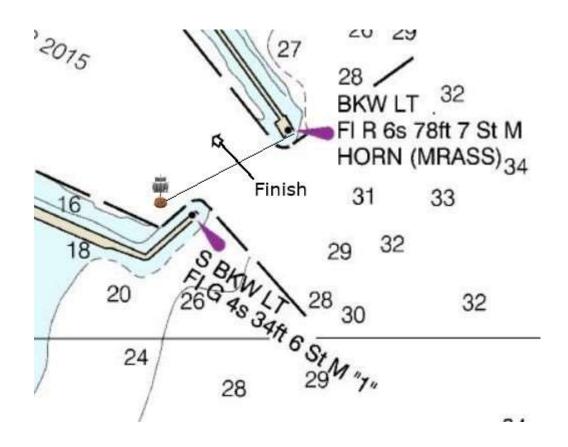

THE FINISH: The finishing line will be located at the Port Washington Harbor entrance. It will

be between a race committee signal vessel inside the breakwall near the South Breakwater Light and the course side of the [N] Breakwater Light structure.

See attached illustration.

15 minutes prior to finishing, each boat shall hail the RC on VHF channel 69 and report

her sail number and name.

John Archibald, PRO & Cheryl Kelly, Sail Chairperson

Aug 26, 2021

## Finishing Line Illustration