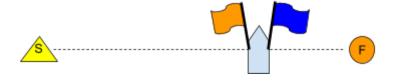

## Amendment 1 to SAILING INSTRUCTIONS

A yellow offset mark has been added to Courses 1 and 2

The Course diagram in Attachment A is deleted and is replaced with:

Marks shall be taken to port, except the Gate. For the Gate, boats shall pass between the Gate marks from the direction of the previous mark, then may round in either direction.

Course 1

S-W-o-F

Course 2

S-W-o-G-W-o-F

If the offset is missing, it will be ignored.

In the event a gate mark is missing, the remaining gate mark shall be taken to port.

Courses will be indicated by number placards.

## **Description of Marks**

S: Yellow Conical Mark

W: Red Conical Mark

o: Yellow offset

G : Orange Conical Mark

F: Orange ball or small orange

tetrahedron

Course is NOT drawn to scale or proportion